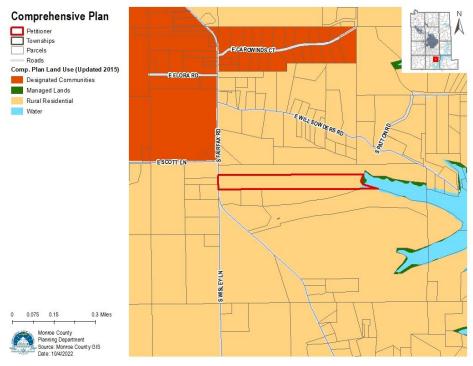

#### **LOCATION MAP**

The petition site is one lot of record, parcel number 53-11-11-300-014.000-006. The site is located at 7955 S Fairfax RD in Section 11 of Clear Creek Township.

#### ZONING

The zoning for the petition site is Agricultural Rural Reserve (AG/RR) and Environmental Constraint Overlay Area 1, 2, and 3 (ECO1/2/3). Adjacent zoning is Agricultural Rural Reserve. The petition site is a currently developed with a Single Family Residence.

#### SITE CONDITIONS & INFRASTRUCTURE

The site has frontage along S Fairfax Road, a Major Collector per the 2016 Thoroughfare Plan. The site located within the Lake Monroe Watershed and is zoned with the Environmental Constraints Overlay Area 1, 2, and 3. The petition site is currently developed with a SFR and does contain slopes that exceed 15%. There are no known karst features. The property is somewhat narrow at 270' approximately in width.

#### COMPREHENSIVE PLAN DISCUSSION

The petition site is located within the **Rural Residential** designation of the Monroe County Comprehensive Plan. Points that align with the proposed rezone are highlighted in green. Points that differ are highlighted in grey. The plan states the following for this designation: