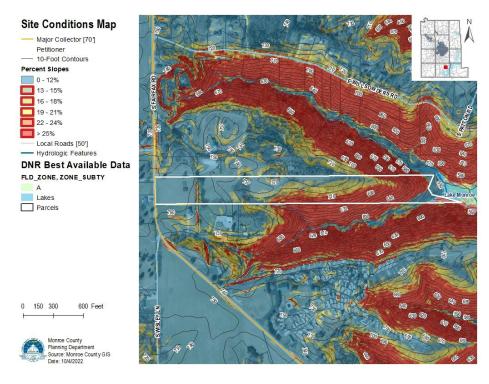

#### SITE CONDITIONS & INFRASTRUCTURE

The site has frontage along S Fairfax Road, a Major Collector per the 2016 Thoroughfare Plan. The site located within the Lake Monroe Watershed and is zoned with the Environmental Constraints Overlay Area 1, 2, and 3. The petition site is currently developed with a SFR and does contain slopes that exceed 15%. There are no known karst features. The property is somewhat narrow at 270' approximately in width.

#### **Findings:**

- See Findings under Section A and Section B;
- The site contains some buildable area (slopes 15% and under) and some steep slopes that drains into Monroe Reservoir;
- The site in located within all the Areas (1, 2, and 3) of the Environmental Constraints Overlay zoning districts;
- The area that borders the lake is considered FEMA Floodplain;
- There are no known karst features;