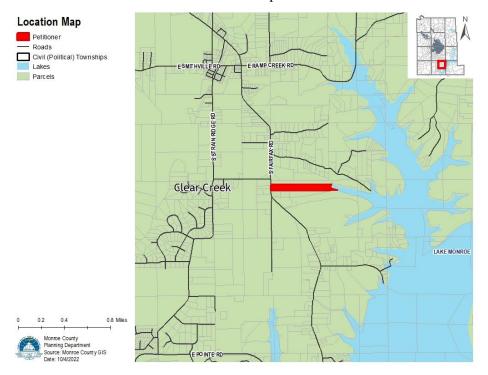

#### **LOCATION MAP**

The petition site is one lot of record, parcel number 53-11-11-300-014.000-006. The site is located at 7955 S Fairfax RD in Section 11 of Clear Creek Township.

#### SITE CONDITIONS & INFRASTRUCTURE

The site has frontage along S Fairfax Road, a Major Collector per the 2016 Thoroughfare Plan. The site located within the Lake Monroe Watershed and is zoned with the Environmental Constraints Overlay Area 1, 2, and 3. The petition site is currently developed with a SFR and does contain slopes that exceed 15%. There are no known karst features. The property is somewhat narrow at 270' approximately in width.