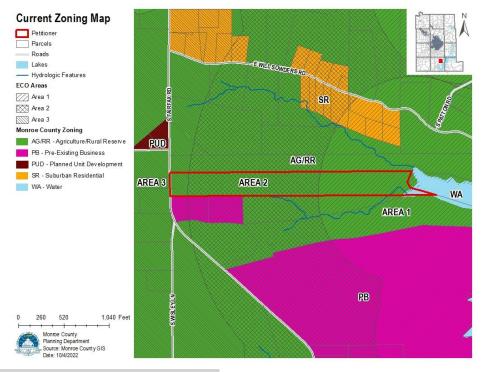

#### ZONING

The zoning for the petition site is Agricultural Rural Reserve (AG/RR) and Environmental Constraint Overlay Area 1, 2, and 3 (ECO1/2/3). Adjacent zoning is Agricultural Rural Reserve. The petition site is a currently developed with a Single Family Residence.

#### **Findings:**

- See Findings under Section A;
- The rezone request is to change 17 +/- acres from AG/RR & ECO1/2/3 to Limited Business (LB) and ECO1/2/3;
- The current use of the petition parcel is a residential and is largely undeveloped it has one residential accessory structure on-site;
- Adjacent uses are residential or commercial and adjacent zoning is AG/RR and PB;

#### **Findings:**

- See Findings under Section A and Section B;
- The site contains some buildable area (slopes 15% and under) and some steep slopes that drains into Monroe Reservoir;
- The site in located within all the Areas (1, 2, and 3) of the Environmental Constraints Overlay zoning districts;
- The area that borders the lake is considered FEMA Floodplain;
- There are no known karst features;