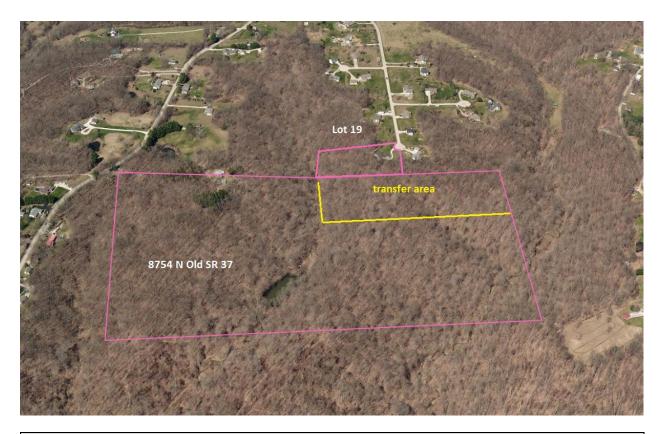

#### **DISCUSSION**

The petitioner is requesting to amend the preliminary plat of the "Orchard Estates Subdivision Section Two" for the purposes of expanding the total acreage of Lot 19. Lot 19 (2.37 acres) would be expanded by 10 acres; the 10 acres is located to the south of Lot 19, that is unplatted and addressed as 8754 N Old State Road 37. This preliminary plat amendment is being requested consecutively with a 1-lot Type E Administrative Subdivision to amend the boundary of 8754 N Old State Road 37 to reflect this proposed transfer of acreage. Both properties are developed with a residential use.