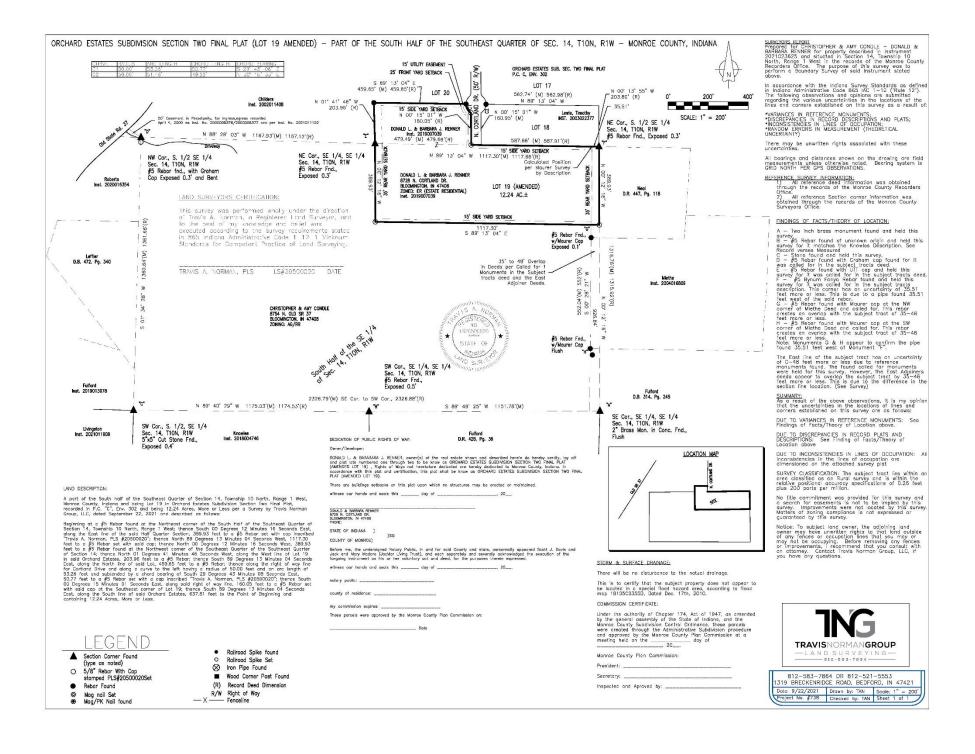

#### **DISCUSSION**

The petitioner is requesting to amend the preliminary plat of the "Orchard Estates Subdivision Section Two" for the purposes of expanding the total acreage of Lot 19. Lot 19 (2.37 acres) would be expanded by 10 acres; the 10 acres is located to the south of Lot 19, that is unplatted and addressed as 8754 N Old State Road 37. This preliminary plat amendment is being requested consecutively with a 1-lot Type E Administrative Subdivision to amend the boundary of 8754 N Old State Road 37 to reflect this proposed transfer of acreage. Both properties are developed with a residential use.

## **EXHIBITS** - Immediately following report

- 1. 2001 Orchard Estates Subdivision Section 2 Final Plat
- 2. Proposed Orchard Estates Subdivision Section 2 Preliminary Plat Amendment 1