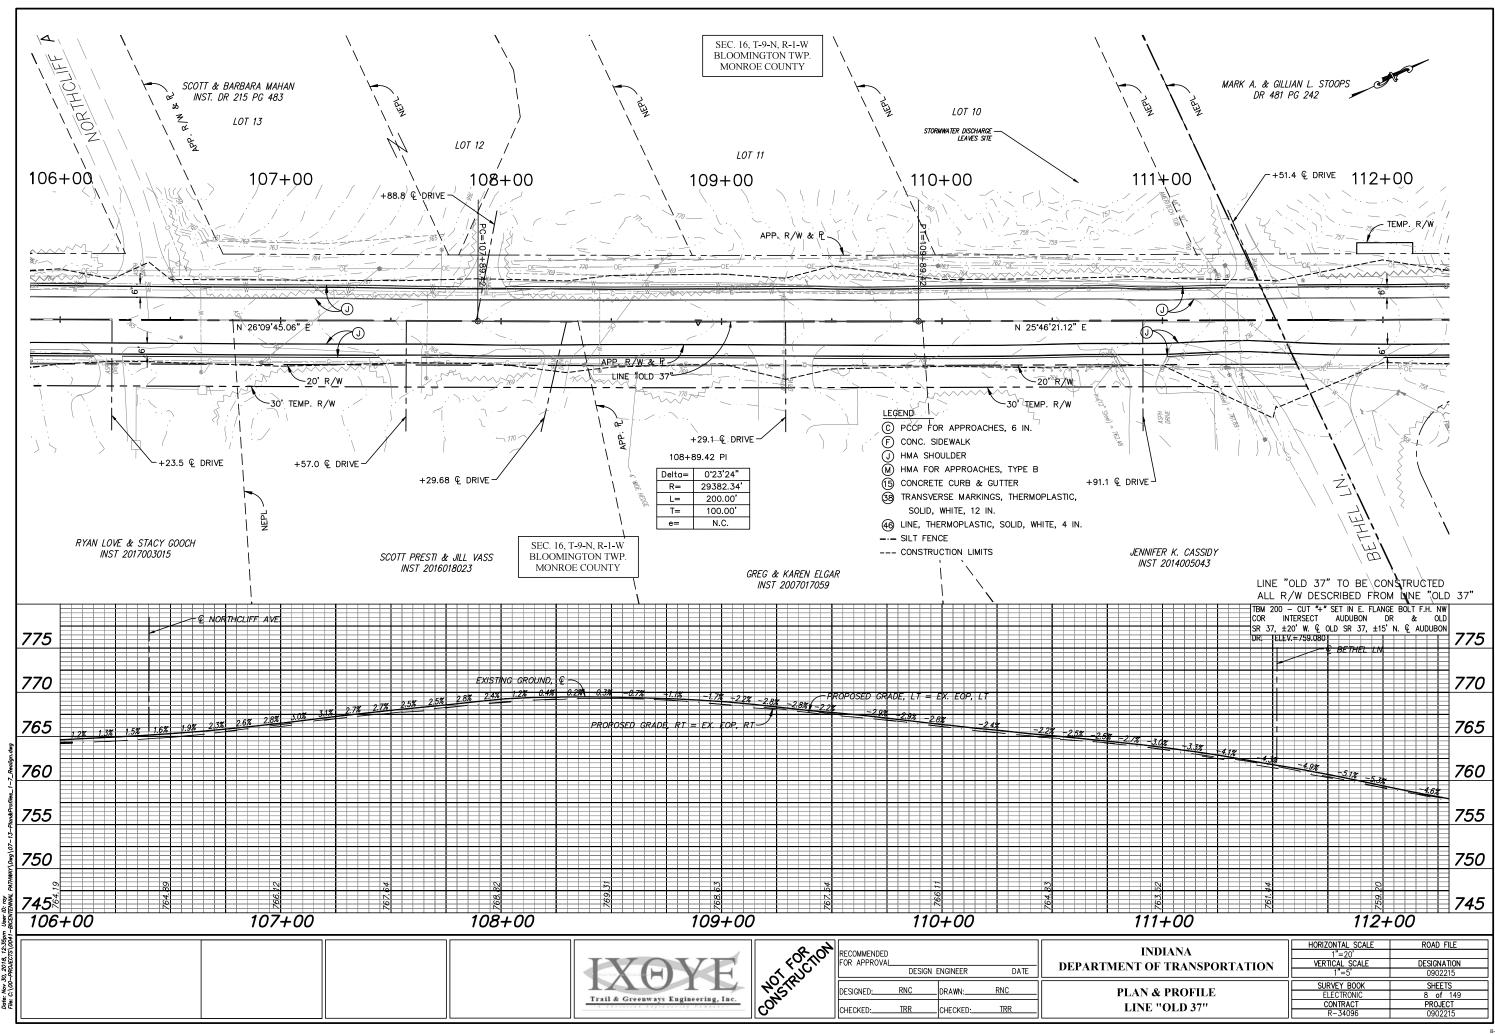

ED PROFESSIONAL ENGINEER DATE

FOR LETTING: INDIANA DEPARTMENT OF TRANSPORTATION DATE

# **PRELIM PLANS**

INDIANA DEPARTMENT OF TRANSPORTATION STANDARD SPECIFICATIONS DATED 2018 TO BE USED WITH THESE PLANS

|          | ROAD FILE              |
|----------|------------------------|
|          | DESIGNATION<br>0902215 |
|          | SHEETS                 |
|          | 1 of 149               |
| CONTRACT | PROJECT                |
| R-34096  | 0902215                |

BEGIN PROJECT 0902215

STA. 101+85.47 LINE "OLD 37"

APPROVED BY:

MONROE COUNTY **BOARD OF COMMISSIONERS** 

AMANDA BARGE PRESIDENT

PATRICK STOFFERS VICE-PRESIDENT

JULIE THOMAS COMMISSIONER

CATHERINE SMITH AUDITOR

LISA RIDGE PUBLIC WORKS DIRECTOR EMPLOYEE IN RESPONSIBLE CHARGE

Trail & Greenways Engineering, Inc.





































SEC. 10, T-9-N, R-1-W BLOOMINGTON TWP. MONROE COUNTY KEVIN J. & MICHAEL G. JEFFERS DR 432 PG 151 +00 203+00 204+00 205+00 206+00 207+00 208+00 0/ N 35'16'56.04" E APP. R/W & R LEGEND -30' TEMP. R/W \_3.0' -TEMP. R/W-© PCCP FOR APPROACHES, 6 IN. -40' TEMP. R/W (F) CONC. SIDEWALK (J) HMA SHOULDER SEAL COAT TYPE 5 ON COMPACTED AGGREGATE SHOULDER (M) HMA FOR APPROACHES, TYPE B DEBORAH H. REED 2002027149 (5) CONCRETE CURB & GUTTER 38 TRANSVERSE MARKINGS, THERMOPLASTIC, SOLID, WHITE, 12 IN. 46 LINE, THERMOPLASTIC, SOLID, WHITE, 4 IN. SEC. 10, T-9-N, R-1-W --- SILT FENCE BLOOMINGTON TWP. --- CONSTRUCTION LIMITS MONROE COUNTY LINE "OLD 37" TO BE CONSTRUCTED ALL R/W DESCRIBED FROM LINE "OLD 37" TBM 202- CHISELED "A" FND TOP S.W. CONC ABUT. OF OLD SR 37 BRIDGE OVER CR