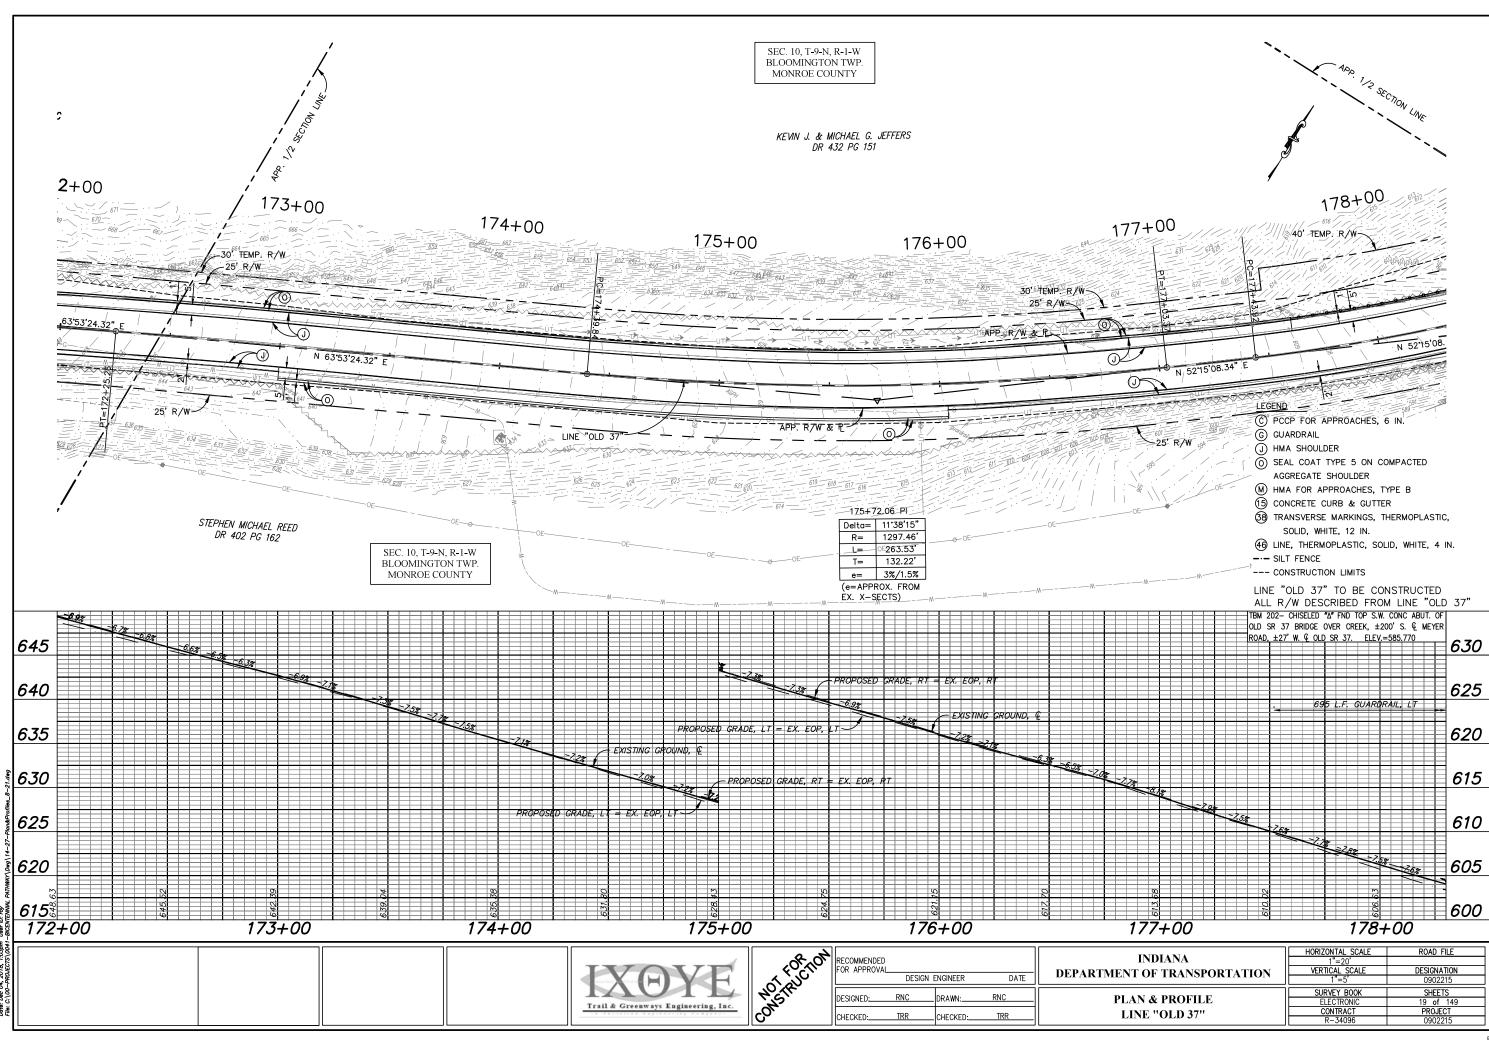

ER DATE

FOR LETTING: INDIANA DEPARTMENT OF TRANSPORTATION DATE

# **PRELIM PLANS**

INDIANA DEPARTMENT OF TRANSPORTATION STANDARD SPECIFICATIONS DATED 2018 TO BE USED WITH THESE PLANS

|          | ROAD FILE              |
|----------|------------------------|
|          | DESIGNATION<br>0902215 |
|          | SHEETS                 |
|          | 1 of 149               |
| CONTRACT | PROJECT                |
| R-34096  | 0902215                |

BEGIN PROJECT 0902215

STA. 101+85.47 LINE "OLD 37"

APPROVED BY:

MONROE COUNTY **BOARD OF COMMISSIONERS** 

AMANDA BARGE PRESIDENT

PATRICK STOFFERS VICE-PRESIDENT

JULIE THOMAS COMMISSIONER

CATHERINE SMITH AUDITOR

LISA RIDGE PUBLIC WORKS DIRECTOR EMPLOYEE IN RESPONSIBLE CHARGE

Trail & Greenways Engineering, Inc.





































SEC. 10, T-9-N, R-1-W BLOOMINGTON TWP. MONROE COUNTY KEVIN J. & MICHAEL G. JEFFERS DR 432 PG 151 +00 203+00 204+00 205+00 206+00 207+00 208+00 0/ N 35'16'56.04" E APP. R/W & R LEGEND -30' TEMP. R/W \_3.0' -TEMP. R/W-© PCCP FOR APPROACHES, 6 IN. -40' TEMP. R/W (F) CONC. SIDEWALK (J) HMA SHOULDER SEAL COAT TYPE 5 ON COMPACTED AGGREGATE SHOULDER (M) HMA FOR APPROACHES, TYPE B DEBORAH H. REED 2002027149 (5) CONCRETE CURB & GUTTER 38 TRANSVERSE MARKINGS, THERMOPLASTIC, SOLID, WHITE, 12 IN. 46 LINE, THERMOPLASTIC, SOLID, WHITE, 4 IN. SEC. 10, T-9-N, R-1-W --- SILT FENCE BLOOMINGTON TWP. --- CONSTRUCTION LIMITS MONROE COUNTY LINE "OLD 37" TO BE CONSTRUCTED ALL R/W DESCRIBED FROM LINE "OLD 37" TBM 202- CHISELED "A" FND TOP S.W. CONC ABUT. OF OLD SR 37 BRIDGE OVER CREEK, ±200' S. @ MEYER