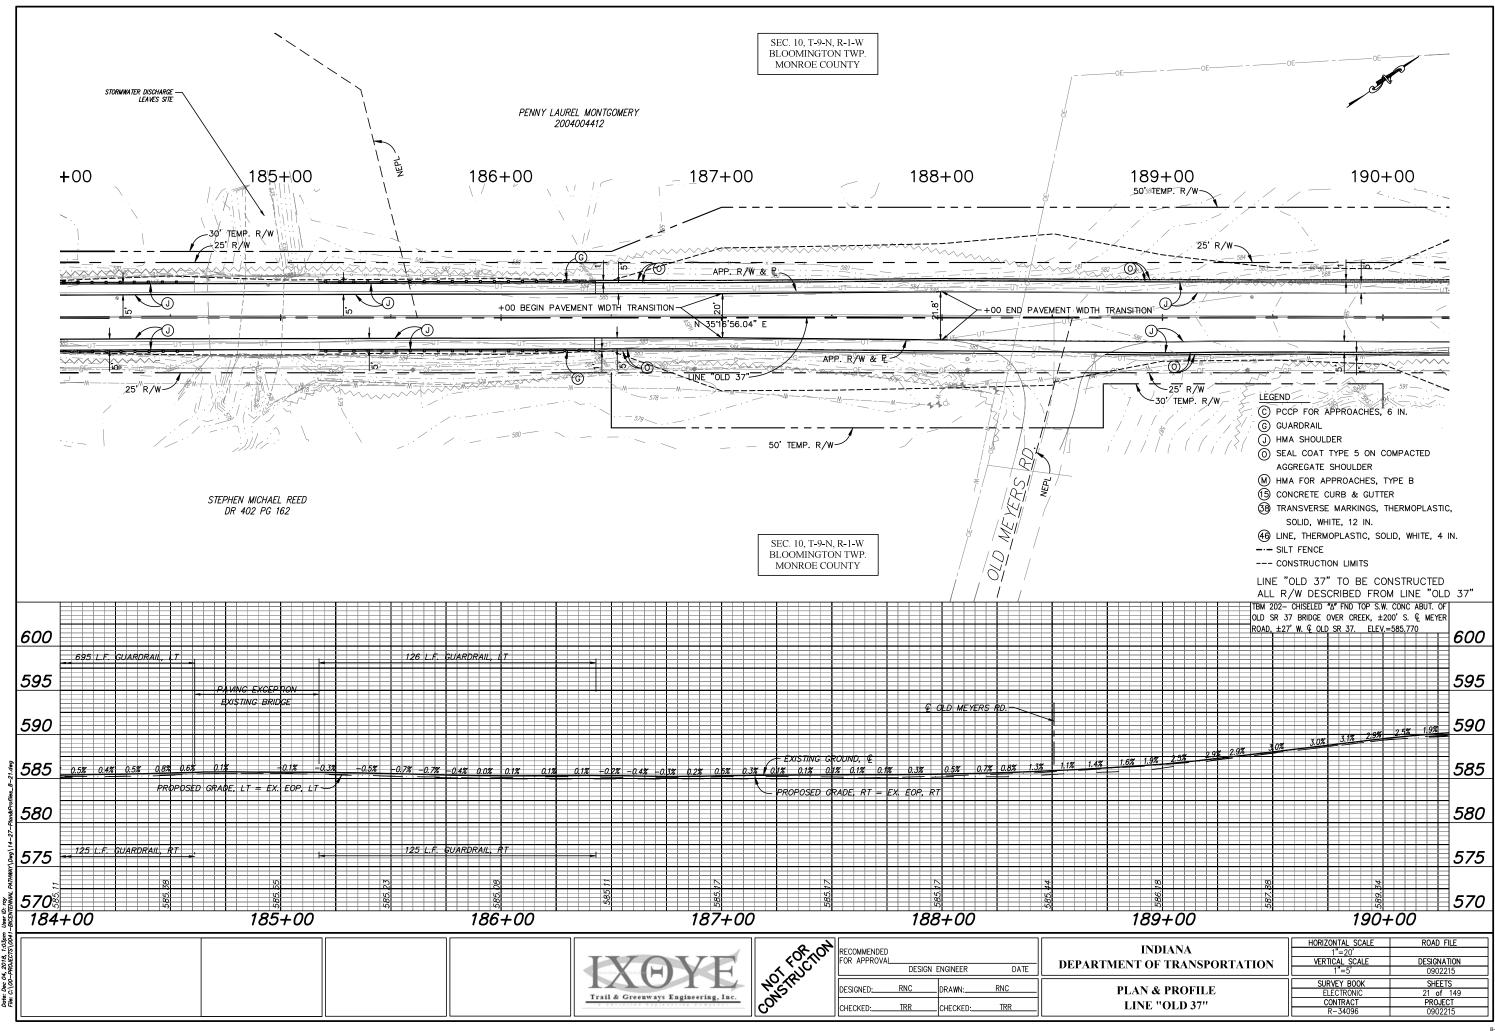

ATE

FOR LETTING: INDIANA DEPARTMENT OF TRANSPORTATION DATE

# **PRELIM PLANS**

INDIANA DEPARTMENT OF TRANSPORTATION STANDARD SPECIFICATIONS DATED 2018 TO BE USED WITH THESE PLANS

|          | ROAD FILE              |
|----------|------------------------|
|          | DESIGNATION<br>0902215 |
|          | SHEETS                 |
|          | 1 of 149               |
| CONTRACT | PROJECT                |
| R-34096  | 0902215                |

BEGIN PROJECT 0902215

STA. 101+85.47 LINE "OLD 37"

APPROVED BY:

MONROE COUNTY **BOARD OF COMMISSIONERS** 

AMANDA BARGE PRESIDENT

PATRICK STOFFERS VICE-PRESIDENT

JULIE THOMAS COMMISSIONER

CATHERINE SMITH AUDITOR

LISA RIDGE PUBLIC WORKS DIRECTOR EMPLOYEE IN RESPONSIBLE CHARGE

Trail & Greenways Engineering, Inc.





































SEC. 10, T-9-N, R-1-W BLOOMINGTON TWP. MONROE COUNTY KEVIN J. & MICHAEL G. JEFFERS DR 432 PG 151 +00 203+00 204+00 205+00 206+00 207+00 208+00 0/ N 35'16'56.04" E APP. R/W & R LEGEND -30' TEMP. R/W \_3.0' -TEMP. R/W-© PCCP FOR APPROACHES, 6 IN. -40' TEMP. R/W (F) CONC. SIDEWALK (J) HMA SHOULDER SEAL COAT TYPE 5 ON COMPACTED AGGREGATE SHOULDER (M) HMA FOR APPROACHES, TYPE B DEBORAH H. REED 2002027149 (5) CONCRETE CURB & GUTTER 38 TRANSVERSE MARKINGS, THERMOPLASTIC, SOLID, WHITE, 12 IN. 46 LINE, THERMOPLASTIC, SOLID, WHITE, 4 IN. SEC. 10, T-9-N, R-1-W --- SILT FENCE BLOOMINGTON TWP. --- CONSTRUCTION LIMITS MONROE COUNTY LINE "OLD 37" TO BE CONSTRUCTED ALL R/W DESCRIBED FROM LINE "OLD 37" TBM 202- CHISELED "A" FND TOP S.W. CONC ABUT. OF OLD SR 37 BRIDGE OVER CREEK, ±200' S. @ MEYER ROAD