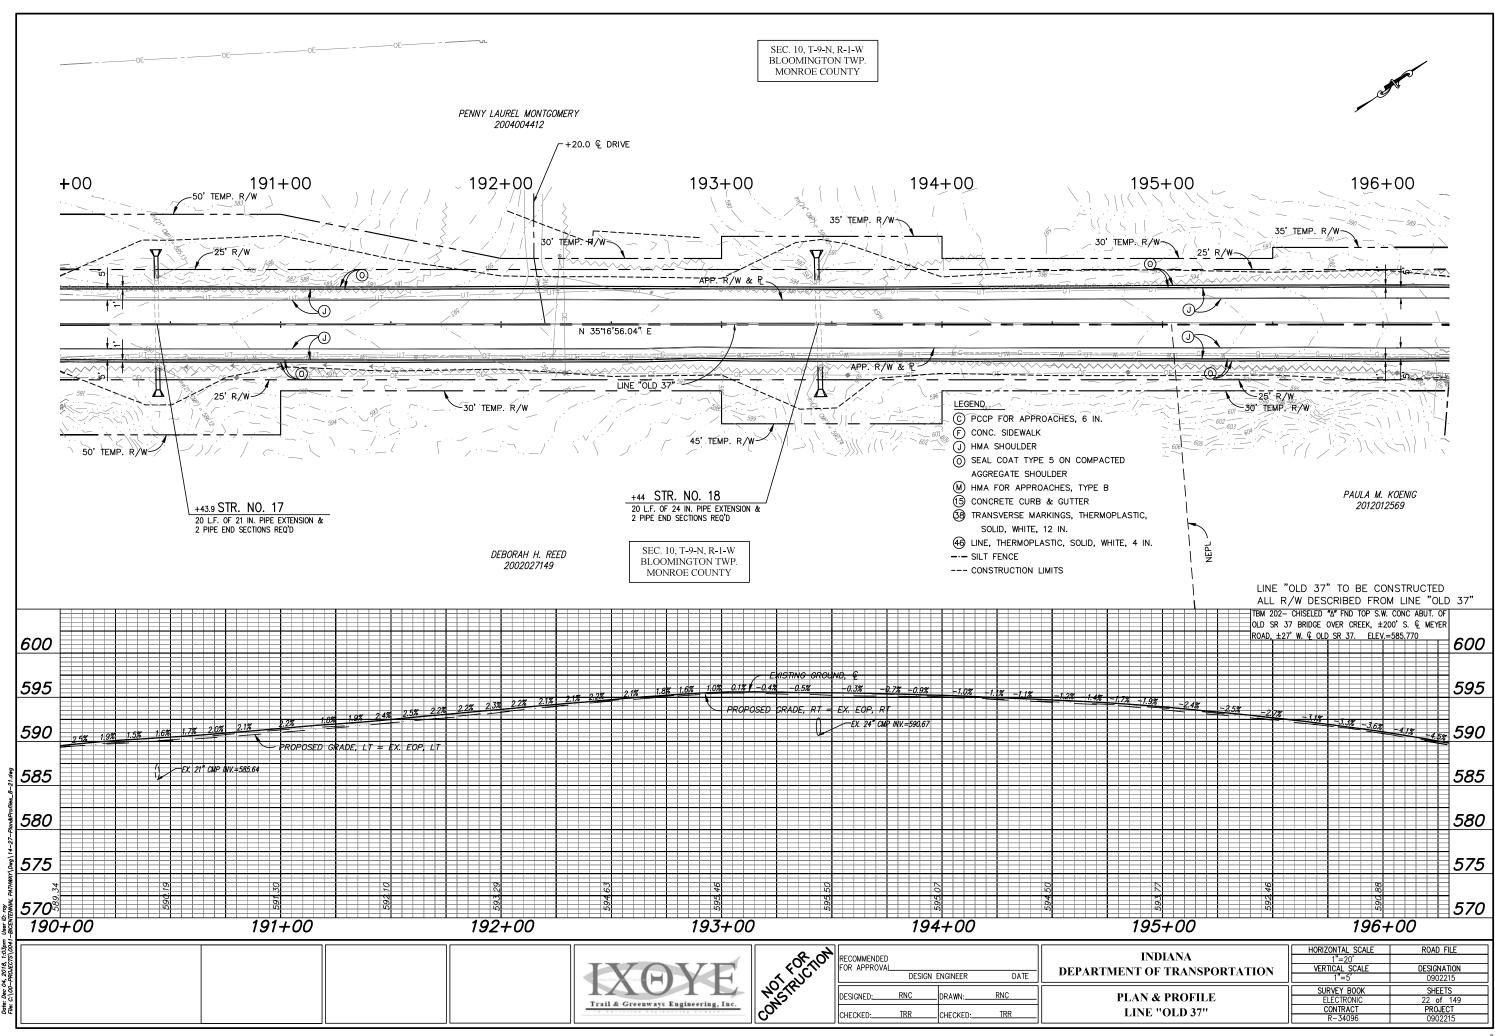

E

FOR LETTING: INDIANA DEPARTMENT OF TRANSPORTATION DATE

# **PRELIM PLANS**

INDIANA DEPARTMENT OF TRANSPORTATION STANDARD SPECIFICATIONS DATED 2018 TO BE USED WITH THESE PLANS

|          | ROAD FILE              |
|----------|------------------------|
|          | DESIGNATION<br>0902215 |
|          | SHEETS                 |
|          | 1 of 149               |
| CONTRACT | PROJECT                |
| R-34096  | 0902215                |

BEGIN PROJECT 0902215

STA. 101+85.47 LINE "OLD 37"

APPROVED BY:

MONROE COUNTY **BOARD OF COMMISSIONERS** 

AMANDA BARGE PRESIDENT

PATRICK STOFFERS VICE-PRESIDENT

JULIE THOMAS COMMISSIONER

CATHERINE SMITH AUDITOR

LISA RIDGE PUBLIC WORKS DIRECTOR EMPLOYEE IN RESPONSIBLE CHARGE

Trail & Greenways Engineering, Inc.





































SEC. 10, T-9-N, R-1-W BLOOMINGTON TWP. MONROE COUNTY KEVIN J. & MICHAEL G. JEFFERS DR 432 PG 151 +00 203+00 204+00 205+00 206+00 207+00 208+00 0/ N 35'16'56.04" E APP. R/W & R LEGEND -30' TEMP. R/W \_3.0' -TEMP. R/W-© PCCP FOR APPROACHES, 6 IN. -40' TEMP. R/W (F) CONC. SIDEWALK (J) HMA SHOULDER SEAL COAT TYPE 5 ON COMPACTED AGGREGATE SHOULDER (M) HMA FOR APPROACHES, TYPE B DEBORAH H. REED 2002027149 (5) CONCRETE CURB & GUTTER 38 TRANSVERSE MARKINGS, THERMOPLASTIC, SOLID, WHITE, 12 IN. 46 LINE, THERMOPLASTIC, SOLID, WHITE, 4 IN. SEC. 10, T-9-N, R-1-W --- SILT FENCE BLOOMINGTON TWP. --- CONSTRUCTION LIMITS MONROE COUNTY LINE "OLD 37" TO BE CONSTRUCTED ALL R/W DESCRIBED FROM LINE "OLD 37" TBM 202- CHISELED "A" FND TOP S.W. CONC ABUT. OF OLD SR 37 BRIDGE OVER CREEK, ±200' S. @ MEYER ROAD,