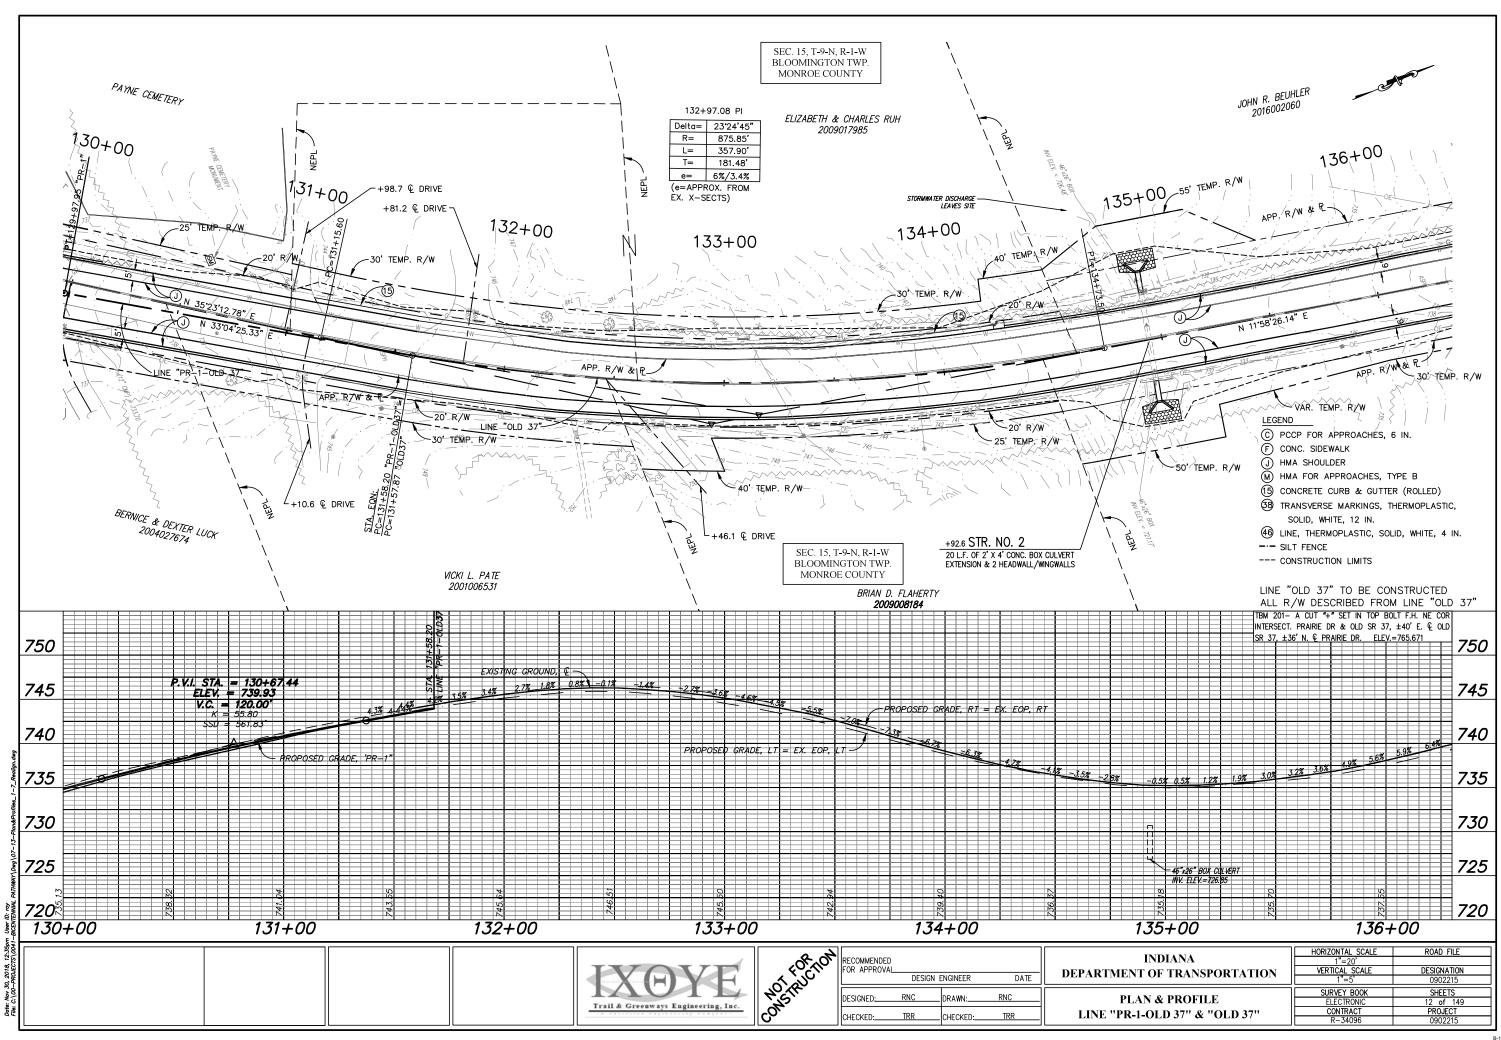

SSIONAL ENGINEER DATE

FOR LETTING: INDIANA DEPARTMENT OF TRANSPORTATION DATE

# **PRELIM PLANS**

INDIANA DEPARTMENT OF TRANSPORTATION STANDARD SPECIFICATIONS DATED 2018 TO BE USED WITH THESE PLANS

|          | ROAD FILE              |
|----------|------------------------|
|          | DESIGNATION<br>0902215 |
|          | SHEETS                 |
|          | 1 of 149               |
| CONTRACT | PROJECT                |
| R-34096  | 0902215                |

BEGIN PROJECT 0902215

STA. 101+85.47 LINE "OLD 37"

APPROVED BY:

MONROE COUNTY **BOARD OF COMMISSIONERS** 

AMANDA BARGE PRESIDENT

PATRICK STOFFERS VICE-PRESIDENT

JULIE THOMAS COMMISSIONER

CATHERINE SMITH AUDITOR

LISA RIDGE PUBLIC WORKS DIRECTOR EMPLOYEE IN RESPONSIBLE CHARGE

Trail & Greenways Engineering, Inc.





































SEC. 10, T-9-N, R-1-W BLOOMINGTON TWP. MONROE COUNTY KEVIN J. & MICHAEL G. JEFFERS DR 432 PG 151 +00 203+00 204+00 205+00 206+00 207+00 208+00 0/ N 35'16'56.04" E APP. R/W & R LEGEND -30' TEMP. R/W \_3.0' -TEMP. R/W-© PCCP FOR APPROACHES, 6 IN. -40' TEMP. R/W (F) CONC. SIDEWALK (J) HMA SHOULDER SEAL COAT TYPE 5 ON COMPACTED AGGREGATE SHOULDER (M) HMA FOR APPROACHES, TYPE B DEBORAH H. REED 2002027149 (5) CONCRETE CURB & GUTTER 38 TRANSVERSE MARKINGS, THERMOPLASTIC, SOLID, WHITE, 12 IN. 46 LINE, THERMOPLASTIC, SOLID, WHITE, 4 IN. SEC. 10, T-9-N, R-1-W --- SILT FENCE BLOOMINGTON TWP. --- CONSTRUCTION LIMITS MONROE COUNTY LINE "OLD 37" TO BE CONSTRUCTED ALL R/W DESCRIBED FROM LINE "OLD 37" TBM 202- CHISELED "A" FND TOP S.W. CONC ABUT. OF OLD SR 37 BRIDGE OVER CREEK, ±20