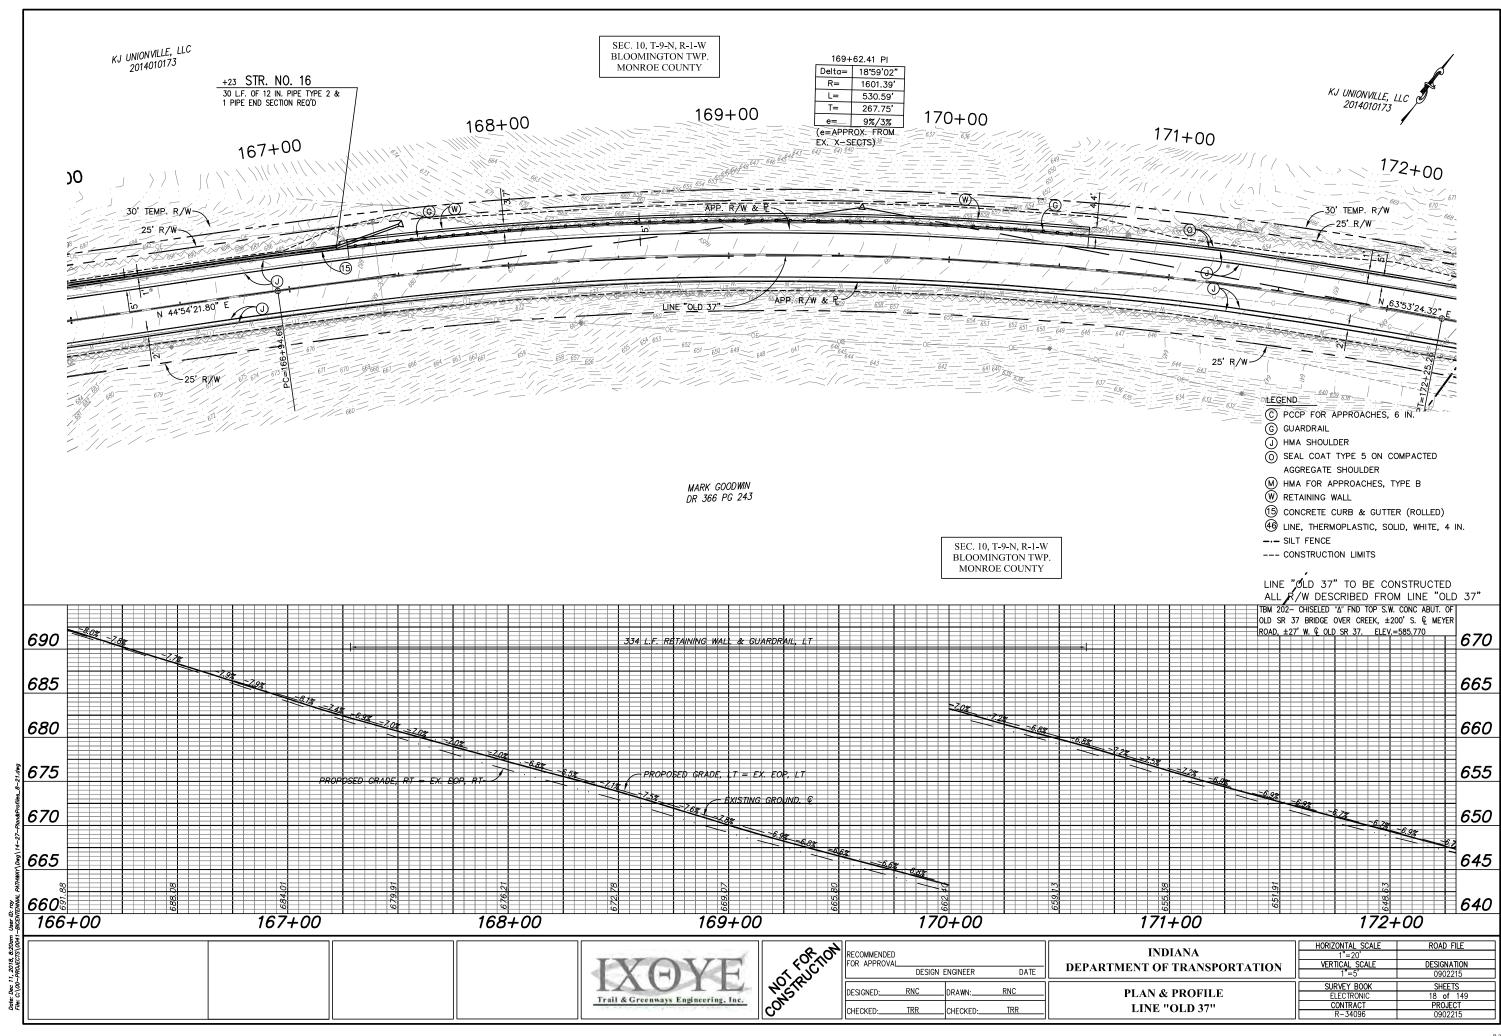

NEER DATE

FOR LETTING: INDIANA DEPARTMENT OF TRANSPORTATION DATE

# **PRELIM PLANS**

INDIANA DEPARTMENT OF TRANSPORTATION STANDARD SPECIFICATIONS DATED 2018 TO BE USED WITH THESE PLANS

|          | ROAD FILE              |
|----------|------------------------|
|          | DESIGNATION<br>0902215 |
|          | SHEETS                 |
|          | 1 of 149               |
| CONTRACT | PROJECT                |
| R-34096  | 0902215                |

BEGIN PROJECT 0902215

STA. 101+85.47 LINE "OLD 37"

APPROVED BY:

MONROE COUNTY **BOARD OF COMMISSIONERS** 

AMANDA BARGE PRESIDENT

PATRICK STOFFERS VICE-PRESIDENT

JULIE THOMAS COMMISSIONER

CATHERINE SMITH AUDITOR

LISA RIDGE PUBLIC WORKS DIRECTOR EMPLOYEE IN RESPONSIBLE CHARGE

Trail & Greenways Engineering, Inc.





































SEC. 10, T-9-N, R-1-W BLOOMINGTON TWP. MONROE COUNTY KEVIN J. & MICHAEL G. JEFFERS DR 432 PG 151 +00 203+00 204+00 205+00 206+00 207+00 208+00 0/ N 35'16'56.04" E APP. R/W & R LEGEND -30' TEMP. R/W \_3.0' -TEMP. R/W-© PCCP FOR APPROACHES, 6 IN. -40' TEMP. R/W (F) CONC. SIDEWALK (J) HMA SHOULDER SEAL COAT TYPE 5 ON COMPACTED AGGREGATE SHOULDER (M) HMA FOR APPROACHES, TYPE B DEBORAH H. REED 2002027149 (5) CONCRETE CURB & GUTTER 38 TRANSVERSE MARKINGS, THERMOPLASTIC, SOLID, WHITE, 12 IN. 46 LINE, THERMOPLASTIC, SOLID, WHITE, 4 IN. SEC. 10, T-9-N, R-1-W --- SILT FENCE BLOOMINGTON TWP. --- CONSTRUCTION LIMITS MONROE COUNTY LINE "OLD 37" TO BE CONSTRUCTED ALL R/W DESCRIBED FROM LINE "OLD 37" TBM 202- CHISELED "A" FND TOP S.W. CONC ABUT. OF OLD SR 37 BRIDGE OVER CREEK, ±200' S. @ MEYE