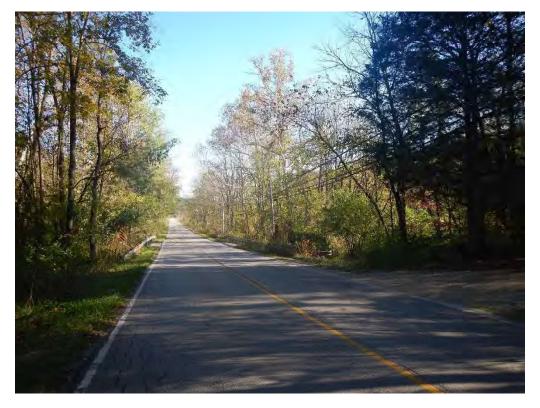

nd adverse impact.

<sup>&</sup>lt;sup>7</sup>Hot Spot Analysis and/or MSAT Quantitative Emission Analysis.

<sup>\*</sup>Substantial public or agency controversy may require a higher-level NEPA document.

## APPENDIX B – GRAPHICS

### **General Location**



Township: Bloomington

County: Monroe

# USGS Topographic Map



Des. 0902215

Bloomington and Unionville Quadrangles

### Bicentennial Pathway Project Monroe County, IN - Des. 0902215 Site Photograph Locations



October 24, 2017

**#** Photo Locations



Indiana Spatial Data Portal, UITS, ESRI



Photo 1. Facing north along Old SR 37 toward the intersection of Robinson Rd.



Photo 2. Facing south along Old SR 37 toward the intersection of Boltinghouse Rd.



Photo 3. Facing north east along a segment of Muddy Fork from Old SR 37.



Photo 4. Facing northeast along Old SR 37 toward crossing of a segment of Muddy Fork.



Photo 5. Facing northeast along the roadside of Old SR 37.



Photo 6. Facing southeast from Old SR 37 along Muddy Fork.



Photo 7. Facing southwest along Old SR 37.



Photo 8. Facing southwest along Old SR 37, near Prairie Dr.



Photo 9. Facing northeast along the edge of the cemetery and Old SR 37.



Photo 10. Facing southwest along Old SR 37, from in front of the cemetery.



Photo 11. Facing northeast along Old SR 37, from just north of Bethel Ln.



Photo 12. Facing northeast along Old SR 37 from Audubon Dr.

CONTRAC R-34096

## **INDIANA DEPARTMENT OF TRANSPORTATION**

# **BIKEWAY PLANS BICENTENNIAL PATHWAY, PHASE 1**

**PROJECT NO. 0902215** 

BICYCLE FACILITIES ALONG OLD STATE ROAD 37 BET