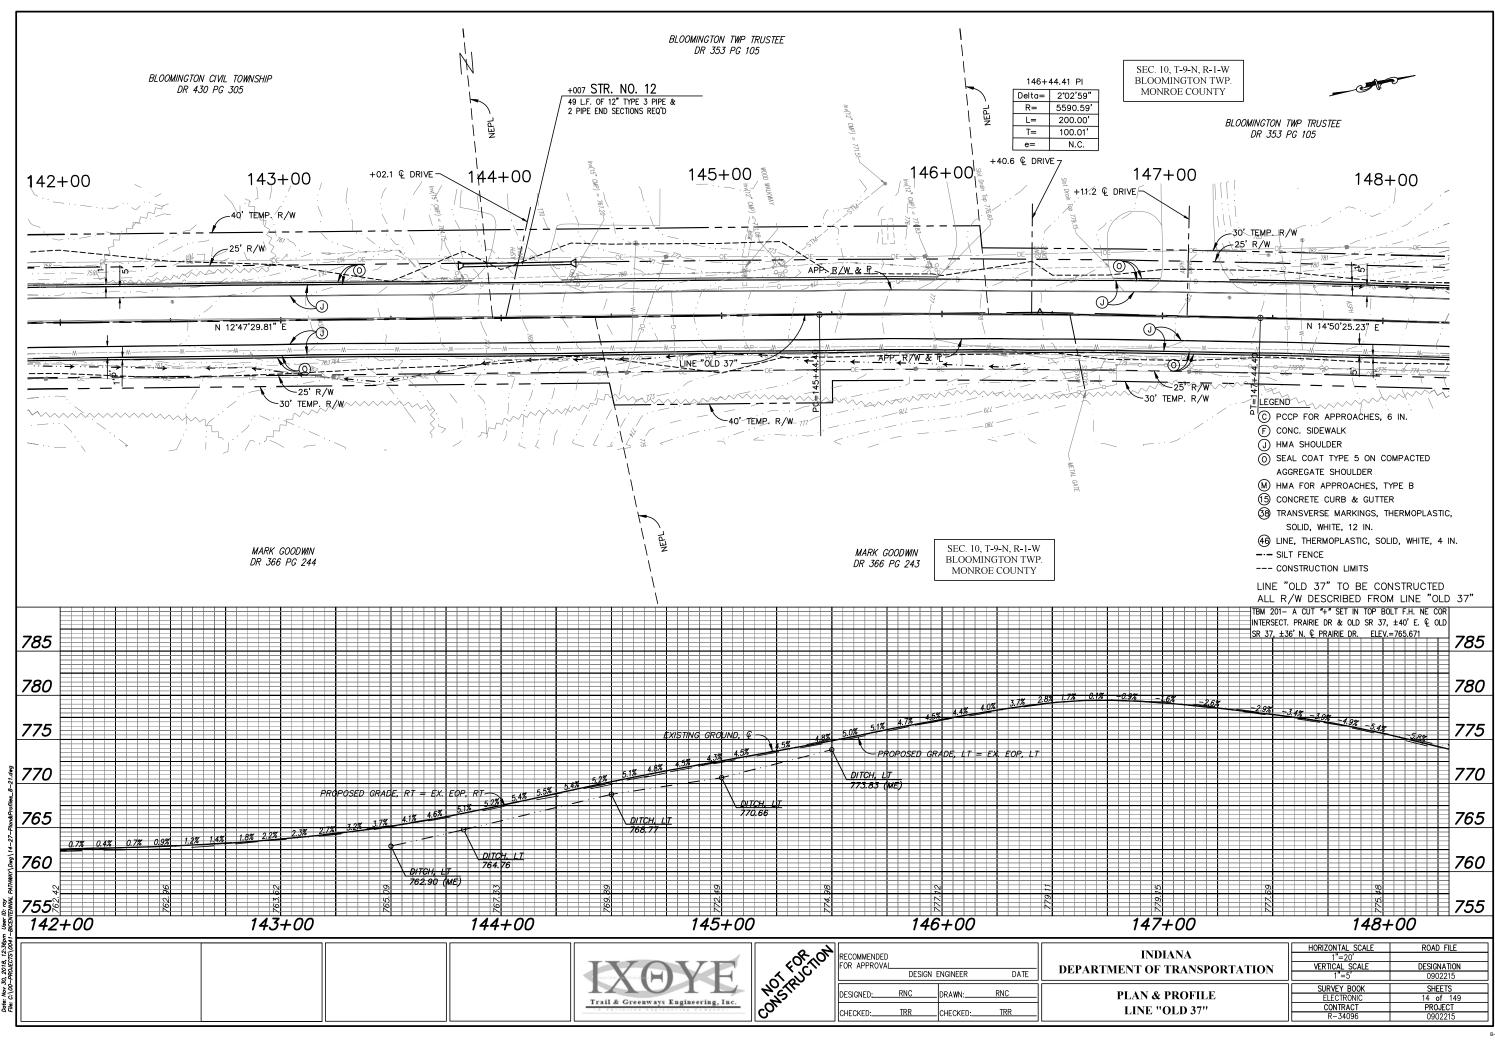

NAL ENGINEER DATE

FOR LETTING: INDIANA DEPARTMENT OF TRANSPORTATION DATE

# **PRELIM PLANS**

INDIANA DEPARTMENT OF TRANSPORTATION STANDARD SPECIFICATIONS DATED 2018 TO BE USED WITH THESE PLANS

|          | ROAD FILE              |
|----------|------------------------|
|          | DESIGNATION<br>0902215 |
|          | SHEETS                 |
|          | 1 of 149               |
| CONTRACT | PROJECT                |
| R-34096  | 0902215                |

BEGIN PROJECT 0902215

STA. 101+85.47 LINE "OLD 37"

APPROVED BY:

MONROE COUNTY **BOARD OF COMMISSIONERS** 

AMANDA BARGE PRESIDENT

PATRICK STOFFERS VICE-PRESIDENT

JULIE THOMAS COMMISSIONER

CATHERINE SMITH AUDITOR

LISA RIDGE PUBLIC WORKS DIRECTOR EMPLOYEE IN RESPONSIBLE CHARGE

Trail & Greenways Engineering, Inc.





































SEC. 10, T-9-N, R-1-W BLOOMINGTON TWP. MONROE COUNTY KEVIN J. & MICHAEL G. JEFFERS DR 432 PG 151 +00 203+00 204+00 205+00 206+00 207+00 208+00 0/ N 35'16'56.04" E APP. R/W & R LEGEND -30' TEMP. R/W \_3.0' -TEMP. R/W-© PCCP FOR APPROACHES, 6 IN. -40' TEMP. R/W (F) CONC. SIDEWALK (J) HMA SHOULDER SEAL COAT TYPE 5 ON COMPACTED AGGREGATE SHOULDER (M) HMA FOR APPROACHES, TYPE B DEBORAH H. REED 2002027149 (5) CONCRETE CURB & GUTTER 38 TRANSVERSE MARKINGS, THERMOPLASTIC, SOLID, WHITE, 12 IN. 46 LINE, THERMOPLASTIC, SOLID, WHITE, 4 IN. SEC. 10, T-9-N, R-1-W --- SILT FENCE BLOOMINGTON TWP. --- CONSTRUCTION LIMITS MONROE COUNTY LINE "OLD 37" TO BE CONSTRUCTED ALL R/W DESCRIBED FROM LINE "OLD 37" TBM 202- CHISELED "A" FND TOP S.W. CONC ABUT. OF OLD SR 37 BRIDGE OVER CREEK, ±200' S