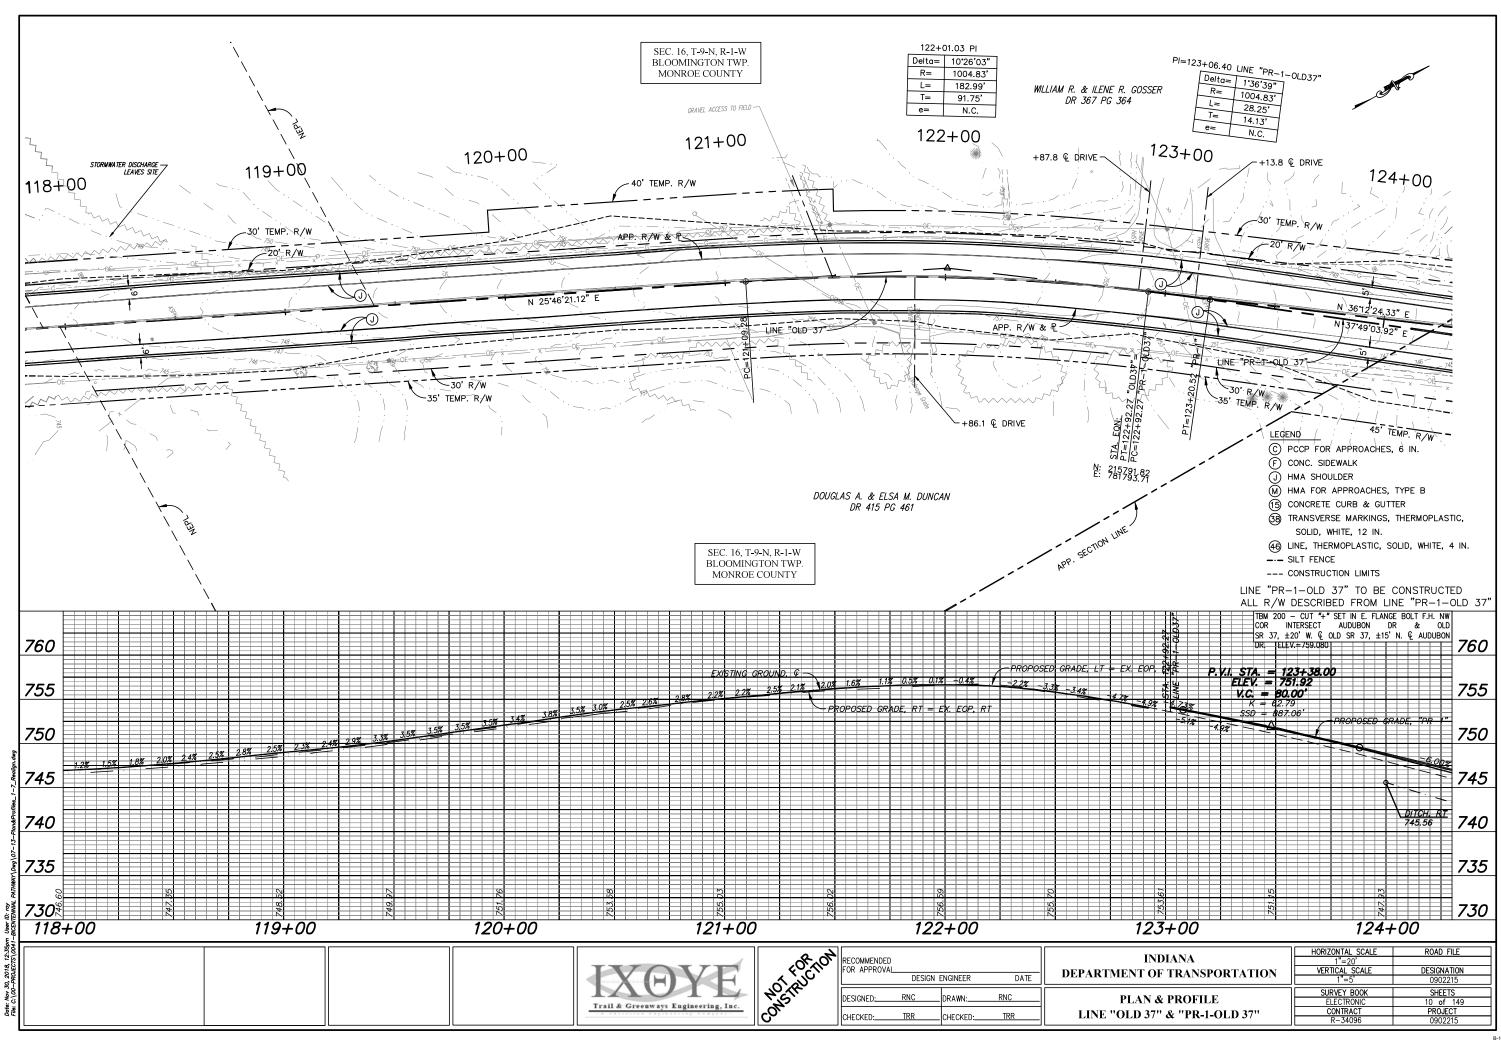

ROFESSIONAL ENGINEER DATE

FOR LETTING: INDIANA DEPARTMENT OF TRANSPORTATION DATE

# **PRELIM PLANS**

INDIANA DEPARTMENT OF TRANSPORTATION STANDARD SPECIFICATIONS DATED 2018 TO BE USED WITH THESE PLANS

|          | ROAD FILE              |
|----------|------------------------|
|          | DESIGNATION<br>0902215 |
|          | SHEETS                 |
|          | 1 of 149               |
| CONTRACT | PROJECT                |
| R-34096  | 0902215                |

BEGIN PROJECT 0902215

STA. 101+85.47 LINE "OLD 37"

APPROVED BY:

MONROE COUNTY **BOARD OF COMMISSIONERS** 

AMANDA BARGE PRESIDENT

PATRICK STOFFERS VICE-PRESIDENT

JULIE THOMAS COMMISSIONER

CATHERINE SMITH AUDITOR

LISA RIDGE PUBLIC WORKS DIRECTOR EMPLOYEE IN RESPONSIBLE CHARGE

Trail & Greenways Engineering, Inc.





































SEC. 10, T-9-N, R-1-W BLOOMINGTON TWP. MONROE COUNTY KEVIN J. & MICHAEL G. JEFFERS DR 432 PG 151 +00 203+00 204+00 205+00 206+00 207+00 208+00 0/ N 35'16'56.04" E APP. R/W & R LEGEND -30' TEMP. R/W \_3.0' -TEMP. R/W-© PCCP FOR APPROACHES, 6 IN. -40' TEMP. R/W (F) CONC. SIDEWALK (J) HMA SHOULDER SEAL COAT TYPE 5 ON COMPACTED AGGREGATE SHOULDER (M) HMA FOR APPROACHES, TYPE B DEBORAH H. REED 2002027149 (5) CONCRETE CURB & GUTTER 38 TRANSVERSE MARKINGS, THERMOPLASTIC, SOLID, WHITE, 12 IN. 46 LINE, THERMOPLASTIC, SOLID, WHITE, 4 IN. SEC. 10, T-9-N, R-1-W --- SILT FENCE BLOOMINGTON TWP. --- CONSTRUCTION LIMITS MONROE COUNTY LINE "OLD 37" TO BE CONSTRUCTED ALL R/W DESCRIBED FROM LINE "OLD 37" TBM 202- CHISELED "A" FND TOP S.W. CONC ABUT. OF OLD SR 37 BRIDGE OVER CREEK,