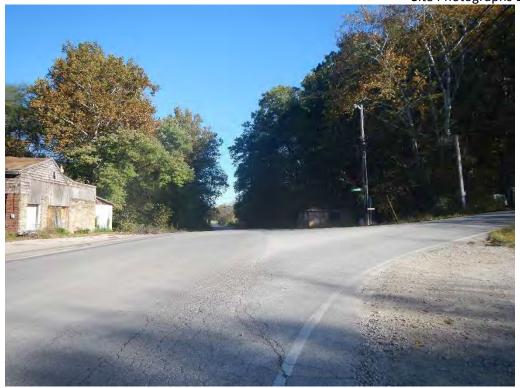

ey to be needed that are listed in the USFWS *User's Guide for the Range-wide Programmatic Consultation for Indiana bat and Northern long-eared bat* as "required for all projects".
<sup>6</sup>Potential for causing a disproportionately high and adverse impact.

<sup>&</sup>lt;sup>7</sup>Hot Spot Analysis and/or MSAT Quantitative Emission Analysis.

<sup>\*</sup>Substantial public or agency controversy may require a higher-level NEPA document.

## APPENDIX B – GRAPHICS

### **General Location**



Township: Bloomington

County: Monroe

# USGS Topographic Map



Des. 0902215

Bloomington and Unionville Quadrangles

### Bicentennial Pathway Project Monroe County, IN - Des. 0902215 Site Photograph Locations



October 24, 2017

**#** Photo Locations



Indiana Spatial Data Portal, UITS, ESRI



Photo 1. Facing north along Old SR 37 toward the intersection of Robinson Rd.



Photo 2. Facing south along Old SR 37 toward the intersection of Boltinghouse Rd.



Photo 3. Facing north east along a segment of Muddy Fork from Old SR 37.



Photo 4. Facing northeast along Old SR 37 toward crossing of a segment of Muddy Fork.



Photo 5. Facing northeast along the roadside of Old SR 37.



Photo 6. Facing southeast from Old SR 37 along Muddy Fork.



Photo 7. Facing southwest along Old SR 37.



Photo 8. Facing southwest along Old SR 37, near Prairie Dr.



Photo 9. Facing northeast along the edge of the cemetery and Old SR 37.



Photo 10. Facing southwest along Old SR 37, from in front of the cemetery.



Photo 11. Facing northeast along Old SR 37, from just north of Bethel Ln.



Phot