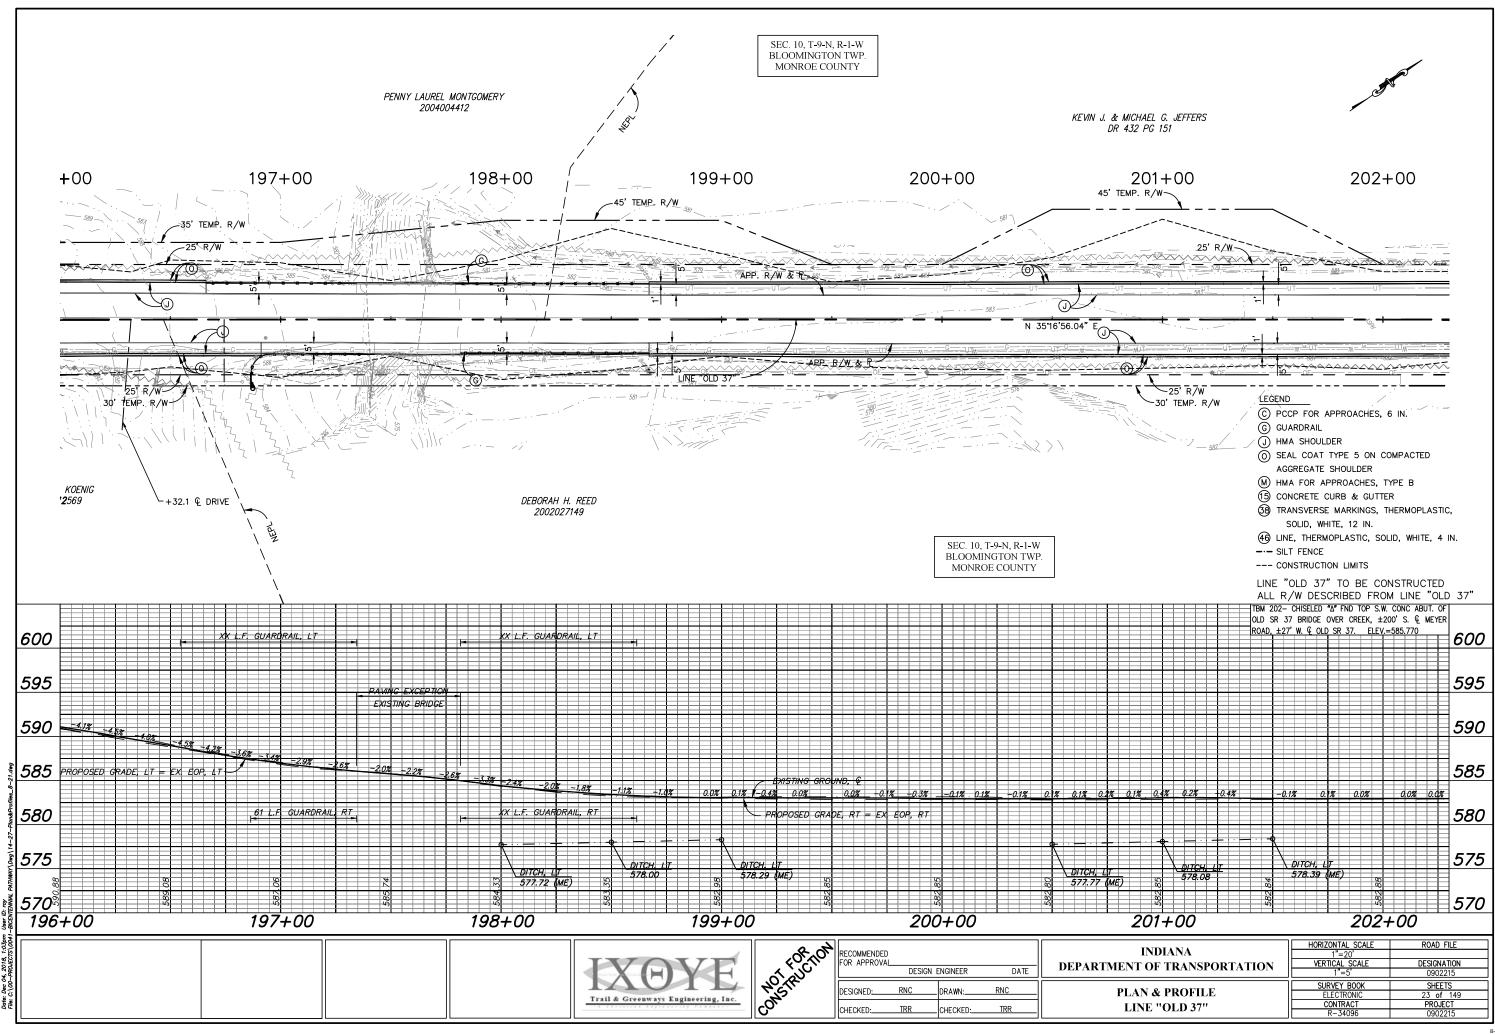

FOR LETTING: INDIANA DEPARTMENT OF TRANSPORTATION DATE

# **PRELIM PLANS**

INDIANA DEPARTMENT OF TRANSPORTATION STANDARD SPECIFICATIONS DATED 2018 TO BE USED WITH THESE PLANS

|          | ROAD FILE              |
|----------|------------------------|
|          | DESIGNATION<br>0902215 |
|          | SHEETS                 |
|          | 1 of 149               |
| CONTRACT | PROJECT                |
| R-34096  | 0902215                |

BEGIN PROJECT 0902215

STA. 101+85.47 LINE "OLD 37"

APPROVED BY:

MONROE COUNTY **BOARD OF COMMISSIONERS** 

AMANDA BARGE PRESIDENT

PATRICK STOFFERS VICE-PRESIDENT

JULIE THOMAS COMMISSIONER

CATHERINE SMITH AUDITOR

LISA RIDGE PUBLIC WORKS DIRECTOR EMPLOYEE IN RESPONSIBLE CHARGE

Trail & Greenways Engineering, Inc.





































SEC. 10, T-9-N, R-1-W BLOOMINGTON TWP. MONROE COUNTY KEVIN J. & MICHAEL G. JEFFERS DR 432 PG 151 +00 203+00 204+00 205+00 206+00 207+00 208+00 0/ N 35'16'56.04" E APP. R/W & R LEGEND -30' TEMP. R/W \_3.0' -TEMP. R/W-© PCCP FOR APPROACHES, 6 IN. -40' TEMP. R/W (F) CONC. SIDEWALK (J) HMA SHOULDER SEAL COAT TYPE 5 ON COMPACTED AGGREGATE SHOULDER (M) HMA FOR APPROACHES, TYPE B DEBORAH H. REED 2002027149 (5) CONCRETE CURB & GUTTER 38 TRANSVERSE MARKINGS, THERMOPLASTIC, SOLID, WHITE, 12 IN. 46 LINE, THERMOPLASTIC, SOLID, WHITE, 4 IN. SEC. 10, T-9-N, R-1-W --- SILT FENCE BLOOMINGTON TWP. --- CONSTRUCTION LIMITS MONROE COUNTY LINE "OLD 37" TO BE CONSTRUCTED ALL R/W DESCRIBED FROM LINE "OLD 37" TBM 202- CHISELED "A" FND TOP S.W. CONC ABUT. OF OLD SR 37 BRIDGE OVER CREEK, ±200' S. @ MEYER ROAD, ±2