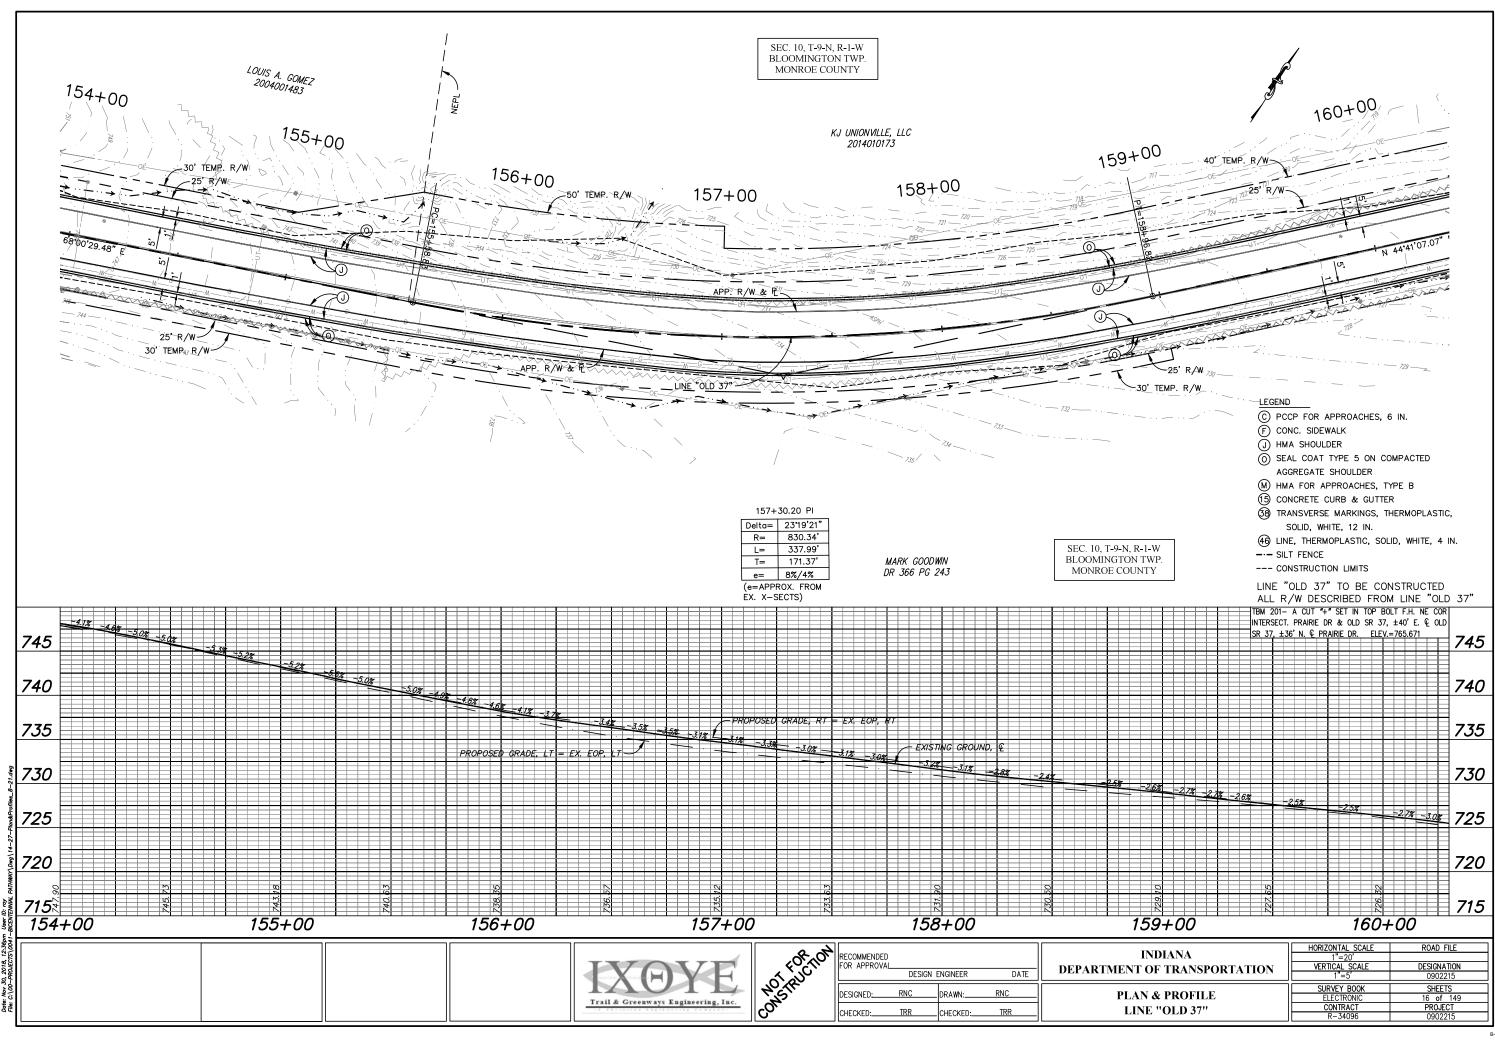

ENGINEER DATE

FOR LETTING: INDIANA DEPARTMENT OF TRANSPORTATION DATE

# **PRELIM PLANS**

INDIANA DEPARTMENT OF TRANSPORTATION STANDARD SPECIFICATIONS DATED 2018 TO BE USED WITH THESE PLANS

|          | ROAD FILE              |
|----------|------------------------|
|          | DESIGNATION<br>0902215 |
|          | SHEETS                 |
|          | 1 of 149               |
| CONTRACT | PROJECT                |
| R-34096  | 0902215                |

BEGIN PROJECT 0902215

STA. 101+85.47 LINE "OLD 37"

APPROVED BY:

MONROE COUNTY **BOARD OF COMMISSIONERS** 

AMANDA BARGE PRESIDENT

PATRICK STOFFERS VICE-PRESIDENT

JULIE THOMAS COMMISSIONER

CATHERINE SMITH AUDITOR

LISA RIDGE PUBLIC WORKS DIRECTOR EMPLOYEE IN RESPONSIBLE CHARGE

Trail & Greenways Engineering, Inc.





































SEC. 10, T-9-N, R-1-W BLOOMINGTON TWP. MONROE COUNTY KEVIN J. & MICHAEL G. JEFFERS DR 432 PG 151 +00 203+00 204+00 205+00 206+00 207+00 208+00 0/ N 35'16'56.04" E APP. R/W & R LEGEND -30' TEMP. R/W \_3.0' -TEMP. R/W-© PCCP FOR APPROACHES, 6 IN. -40' TEMP. R/W (F) CONC. SIDEWALK (J) HMA SHOULDER SEAL COAT TYPE 5 ON COMPACTED AGGREGATE SHOULDER (M) HMA FOR APPROACHES, TYPE B DEBORAH H. REED 2002027149 (5) CONCRETE CURB & GUTTER 38 TRANSVERSE MARKINGS, THERMOPLASTIC, SOLID, WHITE, 12 IN. 46 LINE, THERMOPLASTIC, SOLID, WHITE, 4 IN. SEC. 10, T-9-N, R-1-W --- SILT FENCE BLOOMINGTON TWP. --- CONSTRUCTION LIMITS MONROE COUNTY LINE "OLD 37" TO BE CONSTRUCTED ALL R/W DESCRIBED FROM LINE "OLD 37" TBM 202- CHISELED "A" FND TOP S.W. CONC ABUT. OF OLD SR 37 BRIDGE OVER CREEK, ±200' S. @