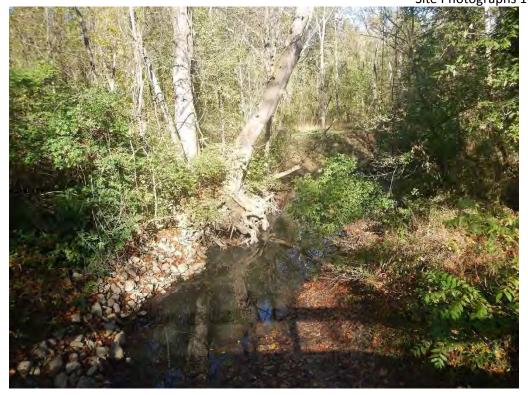

all projects".
<sup>6</sup>Potential for causing a disproportionately high and adverse impact.

<sup>&</sup>lt;sup>7</sup>Hot Spot Analysis and/or MSAT Quantitative Emission Analysis.

<sup>\*</sup>Substantial public or agency controversy may require a higher-level NEPA document.

## APPENDIX B – GRAPHICS

### **General Location**



Township: Bloomington

County: Monroe

# USGS Topographic Map



Des. 0902215

Bloomington and Unionville Quadrangles

### Bicentennial Pathway Project Monroe County, IN - Des. 0902215 Site Photograph Locations



October 24, 2017

**#** Photo Locations



Indiana Spatial Data Portal, UITS, ESRI



Photo 1. Facing north along Old SR 37 toward the intersection of Robinson Rd.



Photo 2. Facing south along Old SR 37 toward the intersection of Boltinghouse Rd.



Photo 3. Facing north east along a segment of Muddy Fork from Old SR 37.



Photo 4. Facing northeast along Old SR 37 toward crossing of a segment of Muddy Fork.



Photo 5. Facing northeast along the roadside of Old SR 37.



Photo 6. Facing southeast from Old SR 37 along Muddy Fork.



Photo 7. Facing southwest along Old SR 37.



Photo 8. Facing southwest along Old SR 37, near Prairie Dr.



Photo 9. Facing northeast along the edge of the cemetery and Old SR 37.



Photo 10. Facing southwest along Old SR 37, from in front of the cemetery.



Photo 11. Facing northeast along Old SR 37, from just north of Bethel Ln.



Photo 12. Facing northeast along Old SR 37 from Audubon Dr.

CONTRAC R-34096

## **INDIANA DEPARTMENT OF TRANSPORTATION**

# **BIKEWAY PLANS BICENTENNIAL PATHWAY, PHASE 1