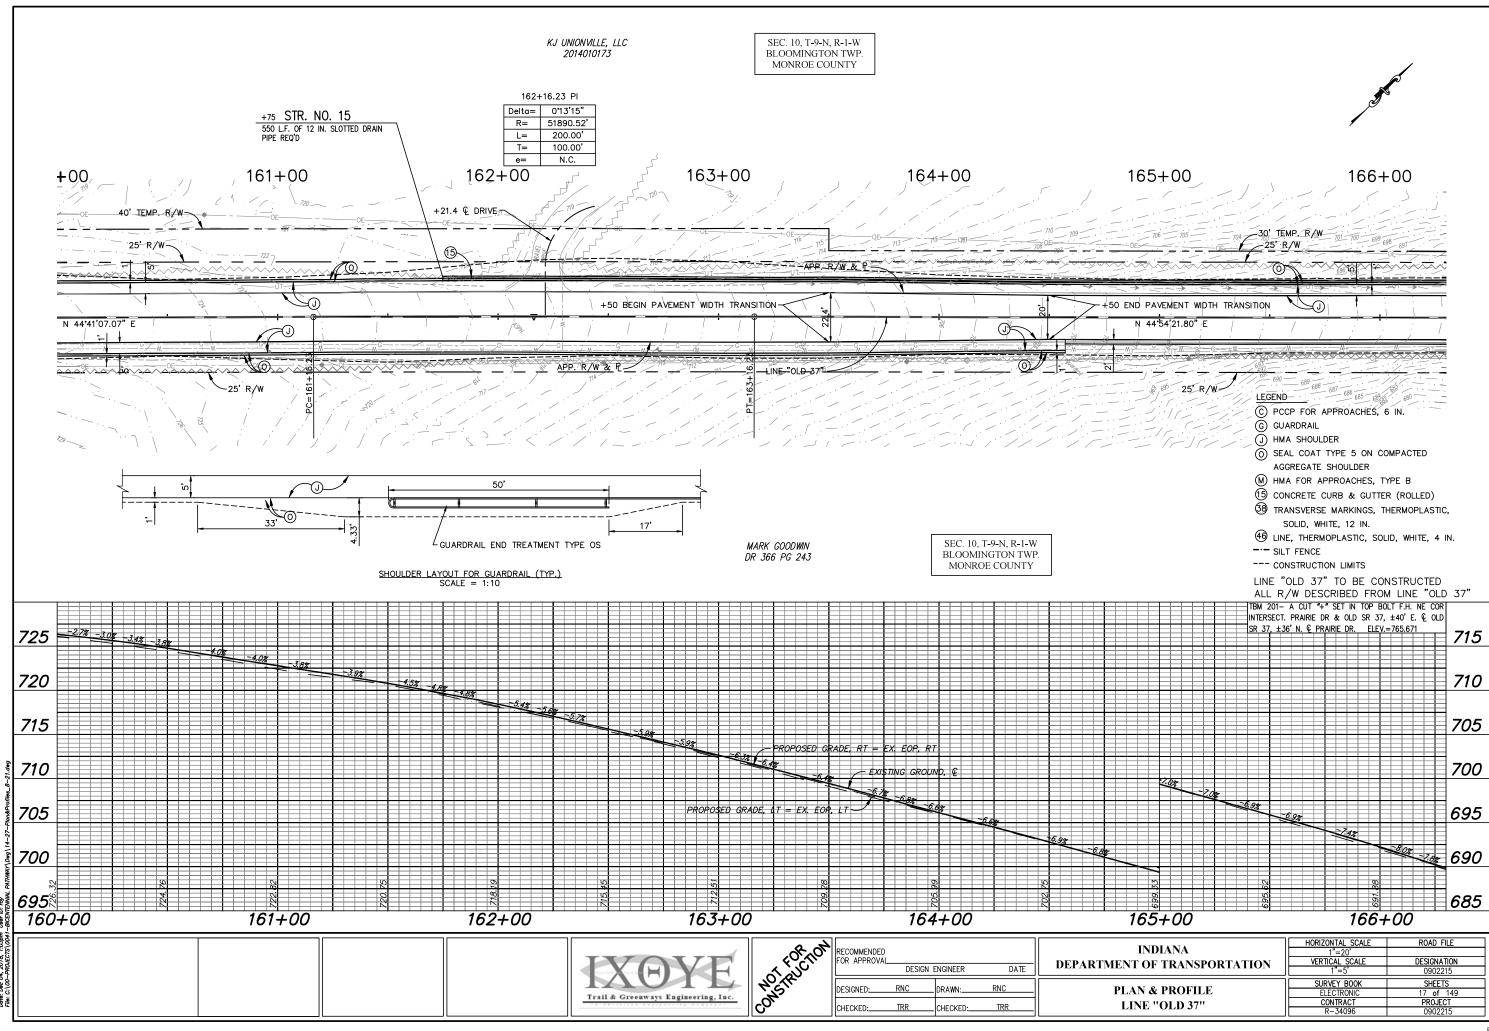

GINEER DATE

FOR LETTING: INDIANA DEPARTMENT OF TRANSPORTATION DATE

# **PRELIM PLANS**

INDIANA DEPARTMENT OF TRANSPORTATION STANDARD SPECIFICATIONS DATED 2018 TO BE USED WITH THESE PLANS

|          | ROAD FILE              |
|----------|------------------------|
|          | DESIGNATION<br>0902215 |
|          | SHEETS                 |
|          | 1 of 149               |
| CONTRACT | PROJECT                |
| R-34096  | 0902215                |

BEGIN PROJECT 0902215

STA. 101+85.47 LINE "OLD 37"

APPROVED BY:

MONROE COUNTY **BOARD OF COMMISSIONERS** 

AMANDA BARGE PRESIDENT

PATRICK STOFFERS VICE-PRESIDENT

JULIE THOMAS COMMISSIONER

CATHERINE SMITH AUDITOR

LISA RIDGE PUBLIC WORKS DIRECTOR EMPLOYEE IN RESPONSIBLE CHARGE

Trail & Greenways Engineering, Inc.





































SEC. 10, T-9-N, R-1-W BLOOMINGTON TWP. MONROE COUNTY KEVIN J. & MICHAEL G. JEFFERS DR 432 PG 151 +00 203+00 204+00 205+00 206+00 207+00 208+00 0/ N 35'16'56.04" E APP. R/W & R LEGEND -30' TEMP. R/W \_3.0' -TEMP. R/W-© PCCP FOR APPROACHES, 6 IN. -40' TEMP. R/W (F) CONC. SIDEWALK (J) HMA SHOULDER SEAL COAT TYPE 5 ON COMPACTED AGGREGATE SHOULDER (M) HMA FOR APPROACHES, TYPE B DEBORAH H. REED 2002027149 (5) CONCRETE CURB & GUTTER 38 TRANSVERSE MARKINGS, THERMOPLASTIC, SOLID, WHITE, 12 IN. 46 LINE, THERMOPLASTIC, SOLID, WHITE, 4 IN. SEC. 10, T-9-N, R-1-W --- SILT FENCE BLOOMINGTON TWP. --- CONSTRUCTION LIMITS MONROE COUNTY LINE "OLD 37" TO BE CONSTRUCTED ALL R/W DESCRIBED FROM LINE "OLD 37" TBM 202- CHISELED "A" FND TOP S.W. CONC ABUT. OF OLD SR 37 BRIDGE OVER CREEK, ±200' S. @ ME