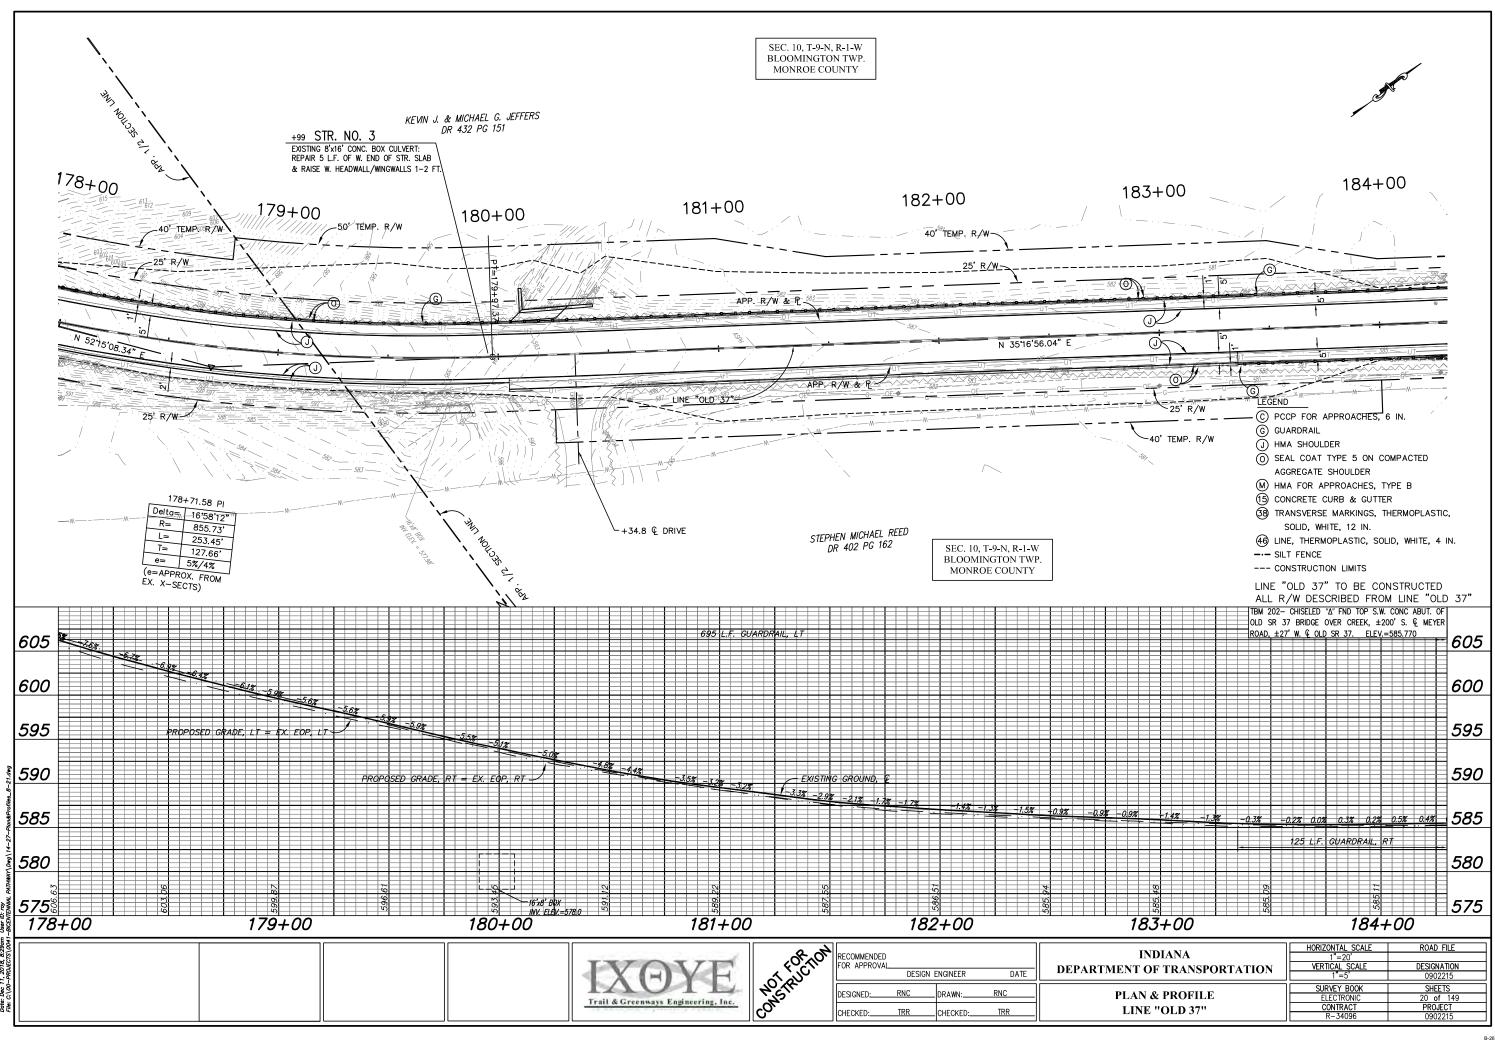

DATE

FOR LETTING: INDIANA DEPARTMENT OF TRANSPORTATION DATE

# **PRELIM PLANS**

INDIANA DEPARTMENT OF TRANSPORTATION STANDARD SPECIFICATIONS DATED 2018 TO BE USED WITH THESE PLANS

|          | ROAD FILE              |
|----------|------------------------|
|          | DESIGNATION<br>0902215 |
|          | SHEETS                 |
|          | 1 of 149               |
| CONTRACT | PROJECT                |
| R-34096  | 0902215                |

BEGIN PROJECT 0902215

STA. 101+85.47 LINE "OLD 37"

APPROVED BY:

MONROE COUNTY **BOARD OF COMMISSIONERS** 

AMANDA BARGE PRESIDENT

PATRICK STOFFERS VICE-PRESIDENT

JULIE THOMAS COMMISSIONER

CATHERINE SMITH AUDITOR

LISA RIDGE PUBLIC WORKS DIRECTOR EMPLOYEE IN RESPONSIBLE CHARGE

Trail & Greenways Engineering, Inc.





































SEC. 10, T-9-N, R-1-W BLOOMINGTON TWP. MONROE COUNTY KEVIN J. & MICHAEL G. JEFFERS DR 432 PG 151 +00 203+00 204+00 205+00 206+00 207+00 208+00 0/ N 35'16'56.04" E APP. R/W & R LEGEND -30' TEMP. R/W \_3.0' -TEMP. R/W-© PCCP FOR APPROACHES, 6 IN. -40' TEMP. R/W (F) CONC. SIDEWALK (J) HMA SHOULDER SEAL COAT TYPE 5 ON COMPACTED AGGREGATE SHOULDER (M) HMA FOR APPROACHES, TYPE B DEBORAH H. REED 2002027149 (5) CONCRETE CURB & GUTTER 38 TRANSVERSE MARKINGS, THERMOPLASTIC, SOLID, WHITE, 12 IN. 46 LINE, THERMOPLASTIC, SOLID, WHITE, 4 IN. SEC. 10, T-9-N, R-1-W --- SILT FENCE BLOOMINGTON TWP. --- CONSTRUCTION LIMITS MONROE COUNTY LINE "OLD 37" TO BE CONSTRUCTED ALL R/W DESCRIBED FROM LINE "OLD 37" TBM 202- CHISELED "A" FND TOP S.W. CONC ABUT. OF OLD SR 37 BRIDGE OVER CREEK, ±200' S. @ MEYER RO