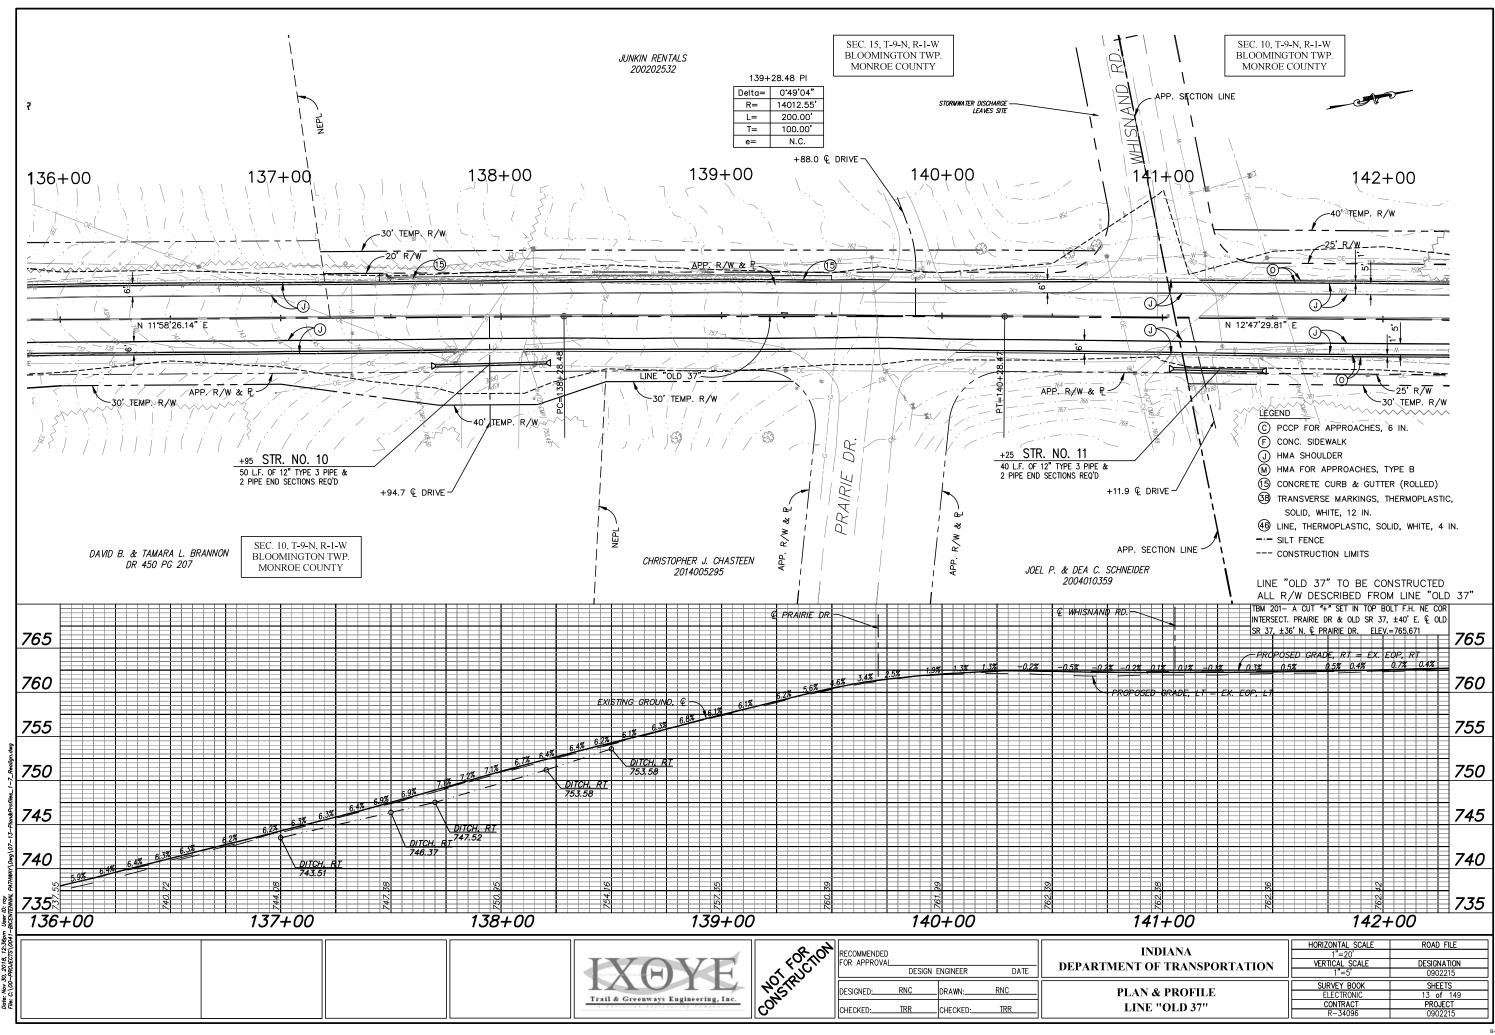

IONAL ENGINEER DATE

FOR LETTING: INDIANA DEPARTMENT OF TRANSPORTATION DATE

# **PRELIM PLANS**

INDIANA DEPARTMENT OF TRANSPORTATION STANDARD SPECIFICATIONS DATED 2018 TO BE USED WITH THESE PLANS

|          | ROAD FILE              |
|----------|------------------------|
|          | DESIGNATION<br>0902215 |
|          | SHEETS                 |
|          | 1 of 149               |
| CONTRACT | PROJECT                |
| R-34096  | 0902215                |

BEGIN PROJECT 0902215

STA. 101+85.47 LINE "OLD 37"

APPROVED BY:

MONROE COUNTY **BOARD OF COMMISSIONERS** 

AMANDA BARGE PRESIDENT

PATRICK STOFFERS VICE-PRESIDENT

JULIE THOMAS COMMISSIONER

CATHERINE SMITH AUDITOR

LISA RIDGE PUBLIC WORKS DIRECTOR EMPLOYEE IN RESPONSIBLE CHARGE

Trail & Greenways Engineering, Inc.





































SEC. 10, T-9-N, R-1-W BLOOMINGTON TWP. MONROE COUNTY KEVIN J. & MICHAEL G. JEFFERS DR 432 PG 151 +00 203+00 204+00 205+00 206+00 207+00 208+00 0/ N 35'16'56.04" E APP. R/W & R LEGEND -30' TEMP. R/W \_3.0' -TEMP. R/W-© PCCP FOR APPROACHES, 6 IN. -40' TEMP. R/W (F) CONC. SIDEWALK (J) HMA SHOULDER SEAL COAT TYPE 5 ON COMPACTED AGGREGATE SHOULDER (M) HMA FOR APPROACHES, TYPE B DEBORAH H. REED 2002027149 (5) CONCRETE CURB & GUTTER 38 TRANSVERSE MARKINGS, THERMOPLASTIC, SOLID, WHITE, 12 IN. 46 LINE, THERMOPLASTIC, SOLID, WHITE, 4 IN. SEC. 10, T-9-N, R-1-W --- SILT FENCE BLOOMINGTON TWP. --- CONSTRUCTION LIMITS MONROE COUNTY LINE "OLD 37" TO BE CONSTRUCTED ALL R/W DESCRIBED FROM LINE "OLD 37" TBM 202- CHISELED "A" FND TOP S.W. CONC ABUT. OF OLD SR 37 BRIDGE OVER CREEK, ±200'