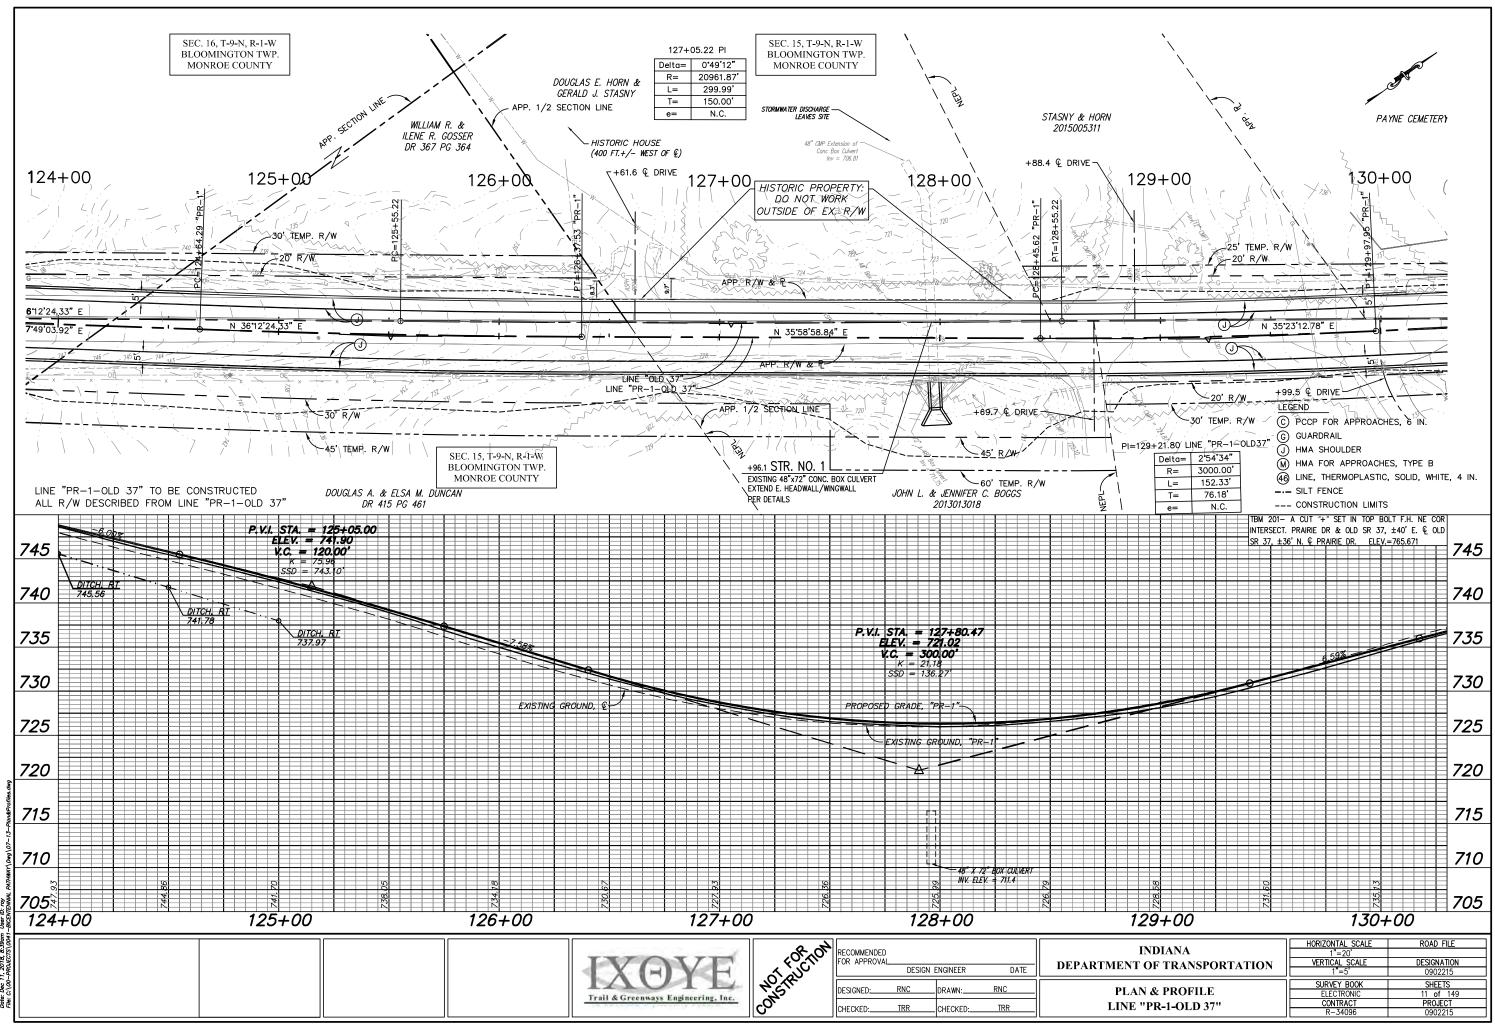

FESSIONAL ENGINEER DATE

FOR LETTING: INDIANA DEPARTMENT OF TRANSPORTATION DATE

# **PRELIM PLANS**

INDIANA DEPARTMENT OF TRANSPORTATION STANDARD SPECIFICATIONS DATED 2018 TO BE USED WITH THESE PLANS

|          | ROAD FILE              |
|----------|------------------------|
|          | DESIGNATION<br>0902215 |
|          | SHEETS                 |
|          | 1 of 149               |
| CONTRACT | PROJECT                |
| R-34096  | 0902215                |

BEGIN PROJECT 0902215

STA. 101+85.47 LINE "OLD 37"

APPROVED BY:

MONROE COUNTY **BOARD OF COMMISSIONERS** 

AMANDA BARGE PRESIDENT

PATRICK STOFFERS VICE-PRESIDENT

JULIE THOMAS COMMISSIONER

CATHERINE SMITH AUDITOR

LISA RIDGE PUBLIC WORKS DIRECTOR EMPLOYEE IN RESPONSIBLE CHARGE

Trail & Greenways Engineering, Inc.





































SEC. 10, T-9-N, R-1-W BLOOMINGTON TWP. MONROE COUNTY KEVIN J. & MICHAEL G. JEFFERS DR 432 PG 151 +00 203+00 204+00 205+00 206+00 207+00 208+00 0/ N 35'16'56.04" E APP. R/W & R LEGEND -30' TEMP. R/W \_3.0' -TEMP. R/W-© PCCP FOR APPROACHES, 6 IN. -40' TEMP. R/W (F) CONC. SIDEWALK (J) HMA SHOULDER SEAL COAT TYPE 5 ON COMPACTED AGGREGATE SHOULDER (M) HMA FOR APPROACHES, TYPE B DEBORAH H. REED 2002027149 (5) CONCRETE CURB & GUTTER 38 TRANSVERSE MARKINGS, THERMOPLASTIC, SOLID, WHITE, 12 IN. 46 LINE, THERMOPLASTIC, SOLID, WHITE, 4 IN. SEC. 10, T-9-N, R-1-W --- SILT FENCE BLOOMINGTON TWP. --- CONSTRUCTION LIMITS MONROE COUNTY LINE "OLD 37" TO BE CONSTRUCTED ALL R/W DESCRIBED FROM LINE "OLD 37" TBM 202- CHISELED "A" FND TOP S.W. CONC ABUT. OF OLD SR 37 BRIDGE OVER CREEK, ±