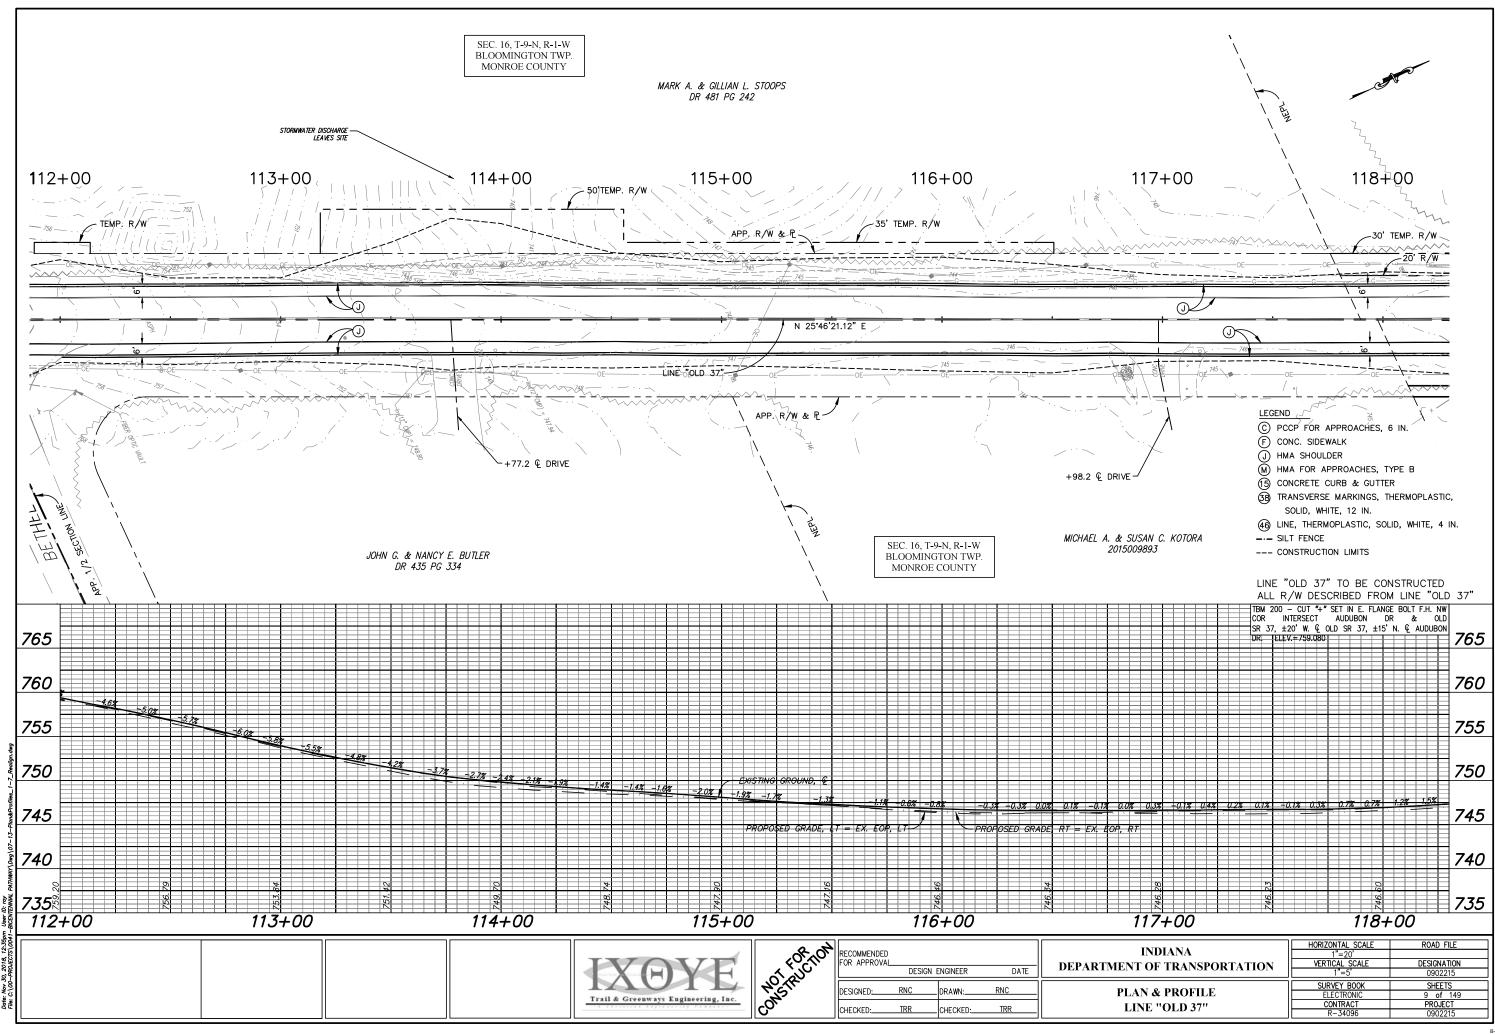

PROFESSIONAL ENGINEER DATE

FOR LETTING: INDIANA DEPARTMENT OF TRANSPORTATION DATE

# **PRELIM PLANS**

INDIANA DEPARTMENT OF TRANSPORTATION STANDARD SPECIFICATIONS DATED 2018 TO BE USED WITH THESE PLANS

|          | ROAD FILE              |
|----------|------------------------|
|          | DESIGNATION<br>0902215 |
|          | SHEETS                 |
|          | 1 of 149               |
| CONTRACT | PROJECT                |
| R-34096  | 0902215                |

BEGIN PROJECT 0902215

STA. 101+85.47 LINE "OLD 37"

APPROVED BY:

MONROE COUNTY **BOARD OF COMMISSIONERS** 

AMANDA BARGE PRESIDENT

PATRICK STOFFERS VICE-PRESIDENT

JULIE THOMAS COMMISSIONER

CATHERINE SMITH AUDITOR

LISA RIDGE PUBLIC WORKS DIRECTOR EMPLOYEE IN RESPONSIBLE CHARGE

Trail & Greenways Engineering, Inc.





































SEC. 10, T-9-N, R-1-W BLOOMINGTON TWP. MONROE COUNTY KEVIN J. & MICHAEL G. JEFFERS DR 432 PG 151 +00 203+00 204+00 205+00 206+00 207+00 208+00 0/ N 35'16'56.04" E APP. R/W & R LEGEND -30' TEMP. R/W \_3.0' -TEMP. R/W-© PCCP FOR APPROACHES, 6 IN. -40' TEMP. R/W (F) CONC. SIDEWALK (J) HMA SHOULDER SEAL COAT TYPE 5 ON COMPACTED AGGREGATE SHOULDER (M) HMA FOR APPROACHES, TYPE B DEBORAH H. REED 2002027149 (5) CONCRETE CURB & GUTTER 38 TRANSVERSE MARKINGS, THERMOPLASTIC, SOLID, WHITE, 12 IN. 46 LINE, THERMOPLASTIC, SOLID, WHITE, 4 IN. SEC. 10, T-9-N, R-1-W --- SILT FENCE BLOOMINGTON TWP. --- CONSTRUCTION LIMITS MONROE COUNTY LINE "OLD 37" TO BE CONSTRUCTED ALL R/W DESCRIBED FROM LINE "OLD 37" TBM 202- CHISELED "A" FND TOP S.W. CONC ABUT. OF OLD SR 37 BRIDGE OVER CREE