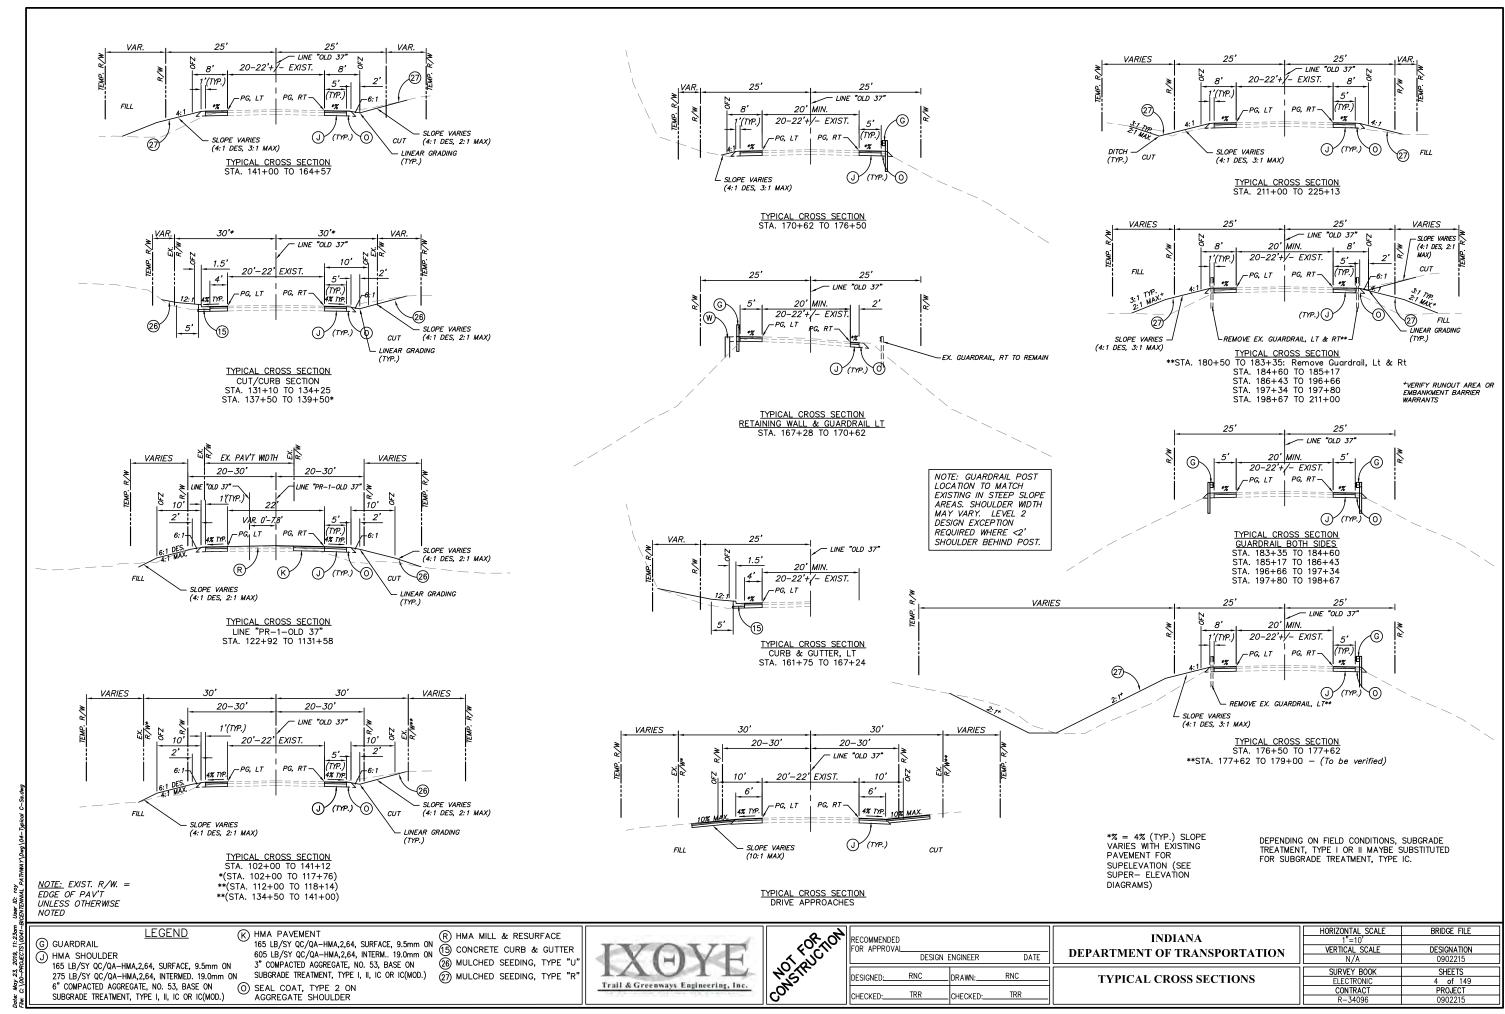

STERED PROFESSIONAL ENGINEER DATE

FOR LETTING: INDIANA DEPARTMENT OF TRANSPORTATION DATE

# **PRELIM PLANS**

INDIANA DEPARTMENT OF TRANSPORTATION STANDARD SPECIFICATIONS DATED 2018 TO BE USED WITH THESE PLANS

|          | ROAD FILE              |
|----------|------------------------|
|          | DESIGNATION<br>0902215 |
|          | SHEETS                 |
|          | 1 of 149               |
| CONTRACT | PROJECT                |
| R-34096  | 0902215                |

BEGIN PROJECT 0902215

STA. 101+85.47 LINE "OLD 37"

APPROVED BY:

MONROE COUNTY **BOARD OF COMMISSIONERS** 

AMANDA BARGE PRESIDENT

PATRICK STOFFERS VICE-PRESIDENT

JULIE THOMAS COMMISSIONER

CATHERINE SMITH AUDITOR

LISA RIDGE PUBLIC WORKS DIRECTOR EMPLOYEE IN RESPONSIBLE CHARGE

Trail & Greenways Engineering, Inc.





































SEC. 10, T-9-N, R-1-W BLOOMINGTON TWP. MONROE COUNTY KEVIN J. & MICHAEL G. JEFFERS DR 432 PG 151 +00 203+00 204+00 205+00 206+00 207+00 208+00 0/ N 35'16'56.04" E APP. R/W & R LEGEND -30' TEMP. R/W \_3.0' -TEMP. R/W-© PCCP FOR APPROACHES, 6 IN. -40' TEMP. R/W (F) CONC. SIDEWALK (J) HMA SHOULDER SEAL COAT TYPE 5 ON COMPACTED AGGREGATE SHOULDER (M) HMA FOR APPROACHES, TYPE B DEBORAH H. REED 2002027149 (5) CONCRETE CURB & GUTTER 38 TRANSVERSE MARKINGS, THERMOPLASTIC, SOLID, WHITE, 12 IN. 46 LINE, THERMOPLASTIC, SOLID, WHITE, 4 IN. SEC. 10, T-9-N, R-1-W --- SILT FENCE BLOOMINGTON TWP. --- CONSTRUCTION LIMITS MONROE COUNTY LINE "OLD 37" TO BE CONSTRUCTED ALL R/W DESCRIBED FROM LINE "OLD 37" TBM 202- CHISELED "A" FND TOP S.W. CONC ABUT. OF OLD SR 37 BRIDGE OVE