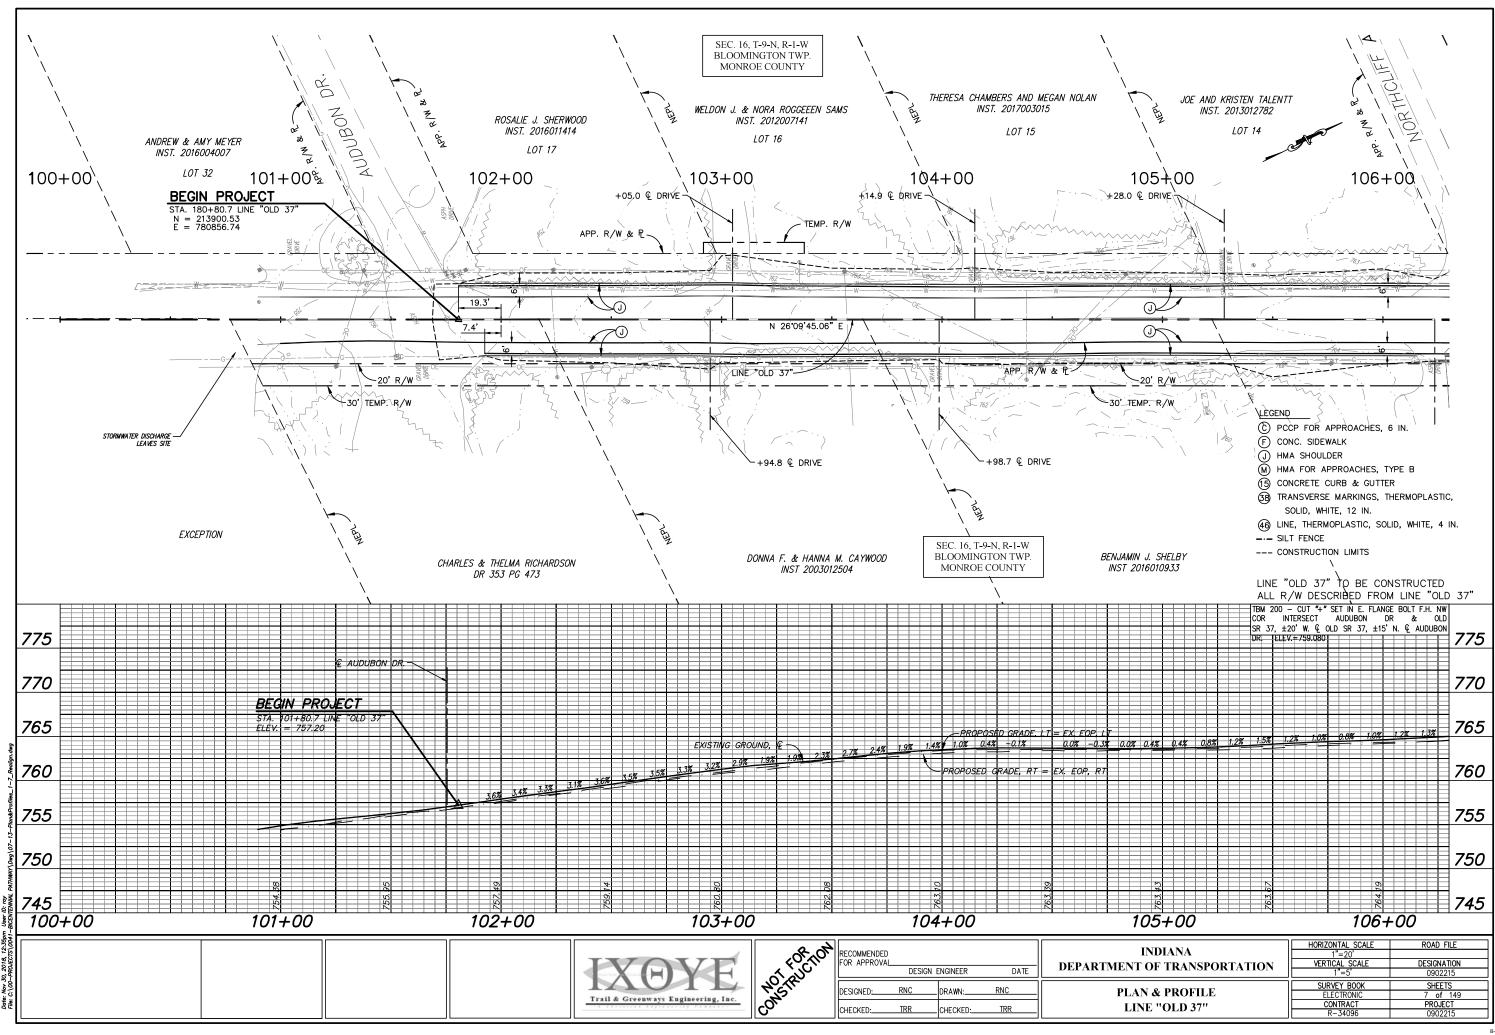

ERED PROFESSIONAL ENGINEER DATE

FOR LETTING: INDIANA DEPARTMENT OF TRANSPORTATION DATE

# **PRELIM PLANS**

INDIANA DEPARTMENT OF TRANSPORTATION STANDARD SPECIFICATIONS DATED 2018 TO BE USED WITH THESE PLANS

|          | ROAD FILE              |
|----------|------------------------|
|          | DESIGNATION<br>0902215 |
|          | SHEETS                 |
|          | 1 of 149               |
| CONTRACT | PROJECT                |
| R-34096  | 0902215                |

BEGIN PROJECT 0902215

STA. 101+85.47 LINE "OLD 37"

APPROVED BY:

MONROE COUNTY **BOARD OF COMMISSIONERS** 

AMANDA BARGE PRESIDENT

PATRICK STOFFERS VICE-PRESIDENT

JULIE THOMAS COMMISSIONER

CATHERINE SMITH AUDITOR

LISA RIDGE PUBLIC WORKS DIRECTOR EMPLOYEE IN RESPONSIBLE CHARGE

Trail & Greenways Engineering, Inc.





































SEC. 10, T-9-N, R-1-W BLOOMINGTON TWP. MONROE COUNTY KEVIN J. & MICHAEL G. JEFFERS DR 432 PG 151 +00 203+00 204+00 205+00 206+00 207+00 208+00 0/ N 35'16'56.04" E APP. R/W & R LEGEND -30' TEMP. R/W \_3.0' -TEMP. R/W-© PCCP FOR APPROACHES, 6 IN. -40' TEMP. R/W (F) CONC. SIDEWALK (J) HMA SHOULDER SEAL COAT TYPE 5 ON COMPACTED AGGREGATE SHOULDER (M) HMA FOR APPROACHES, TYPE B DEBORAH H. REED 2002027149 (5) CONCRETE CURB & GUTTER 38 TRANSVERSE MARKINGS, THERMOPLASTIC, SOLID, WHITE, 12 IN. 46 LINE, THERMOPLASTIC, SOLID, WHITE, 4 IN. SEC. 10, T-9-N, R-1-W --- SILT FENCE BLOOMINGTON TWP. --- CONSTRUCTION LIMITS MONROE COUNTY LINE "OLD 37" TO BE CONSTRUCTED ALL R/W DESCRIBED FROM LINE "OLD 37" TBM 202- CHISELED "A" FND TOP S.W. CONC ABUT. OF OLD SR 37 BRIDGE OVER