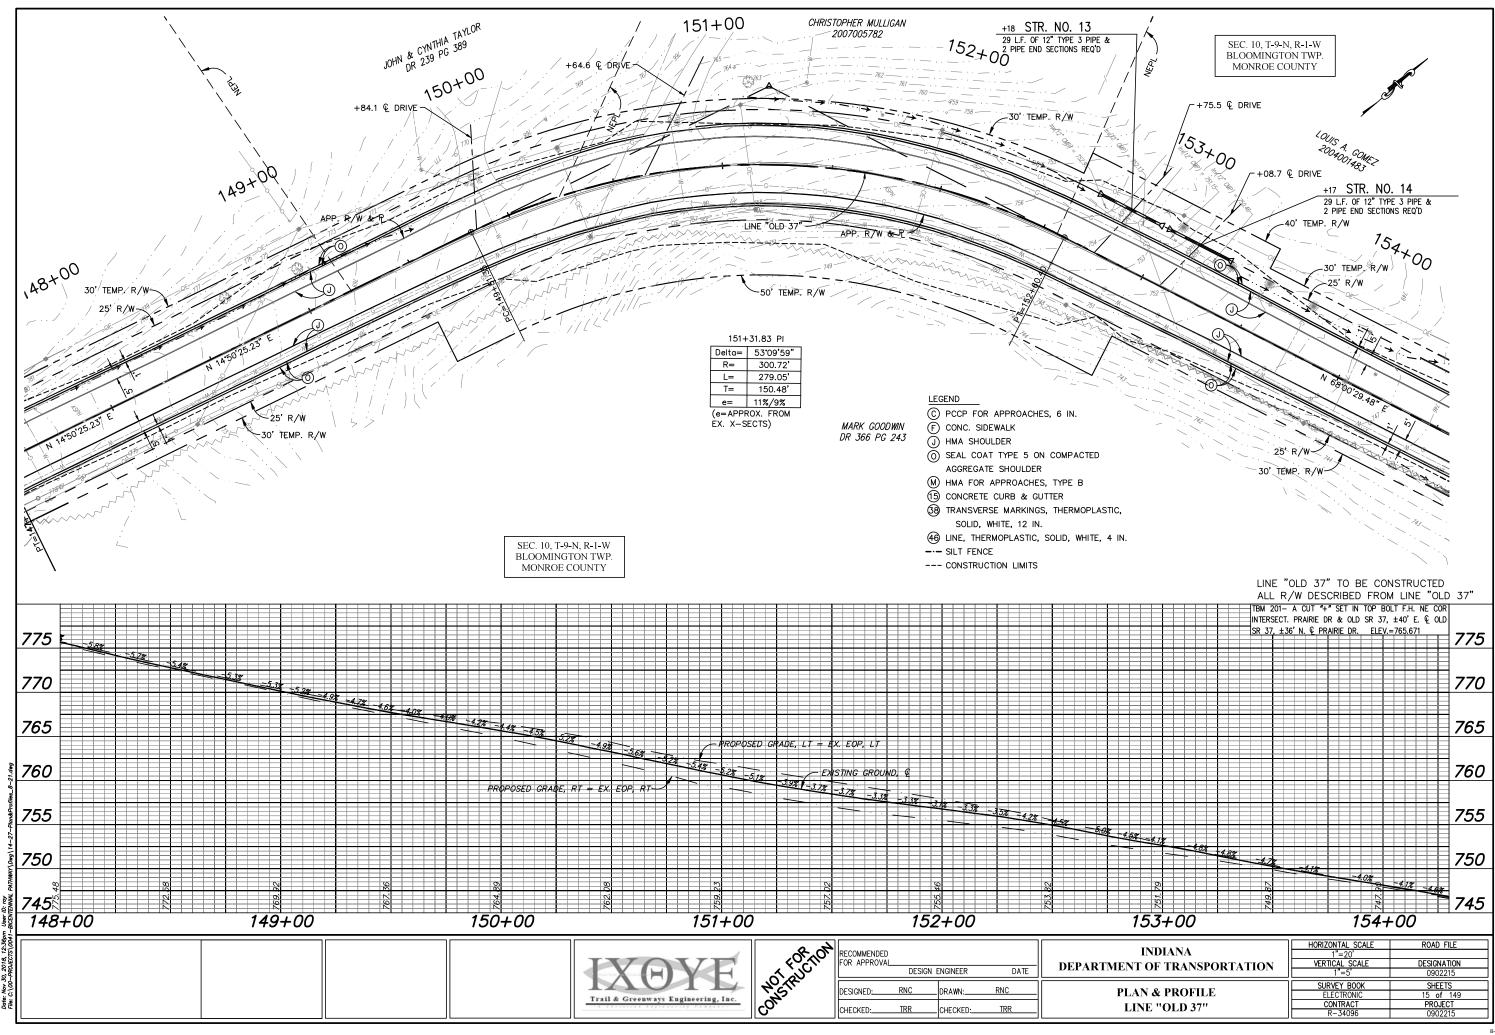

L ENGINEER DATE

FOR LETTING: INDIANA DEPARTMENT OF TRANSPORTATION DATE

# **PRELIM PLANS**

INDIANA DEPARTMENT OF TRANSPORTATION STANDARD SPECIFICATIONS DATED 2018 TO BE USED WITH THESE PLANS

|          | ROAD FILE              |
|----------|------------------------|
|          | DESIGNATION<br>0902215 |
|          | SHEETS                 |
|          | 1 of 149               |
| CONTRACT | PROJECT                |
| R-34096  | 0902215                |

BEGIN PROJECT 0902215

STA. 101+85.47 LINE "OLD 37"

APPROVED BY:

MONROE COUNTY **BOARD OF COMMISSIONERS** 

AMANDA BARGE PRESIDENT

PATRICK STOFFERS VICE-PRESIDENT

JULIE THOMAS COMMISSIONER

CATHERINE SMITH AUDITOR

LISA RIDGE PUBLIC WORKS DIRECTOR EMPLOYEE IN RESPONSIBLE CHARGE

Trail & Greenways Engineering, Inc.





































SEC. 10, T-9-N, R-1-W BLOOMINGTON TWP. MONROE COUNTY KEVIN J. & MICHAEL G. JEFFERS DR 432 PG 151 +00 203+00 204+00 205+00 206+00 207+00 208+00 0/ N 35'16'56.04" E APP. R/W & R LEGEND -30' TEMP. R/W \_3.0' -TEMP. R/W-© PCCP FOR APPROACHES, 6 IN. -40' TEMP. R/W (F) CONC. SIDEWALK (J) HMA SHOULDER SEAL COAT TYPE 5 ON COMPACTED AGGREGATE SHOULDER (M) HMA FOR APPROACHES, TYPE B DEBORAH H. REED 2002027149 (5) CONCRETE CURB & GUTTER 38 TRANSVERSE MARKINGS, THERMOPLASTIC, SOLID, WHITE, 12 IN. 46 LINE, THERMOPLASTIC, SOLID, WHITE, 4 IN. SEC. 10, T-9-N, R-1-W --- SILT FENCE BLOOMINGTON TWP. --- CONSTRUCTION LIMITS MONROE COUNTY LINE "OLD 37" TO BE CONSTRUCTED ALL R/W DESCRIBED FROM LINE "OLD 37" TBM 202- CHISELED "A" FND TOP S.W. CONC ABUT. OF OLD SR 37 BRIDGE OVER CREEK, ±200' S.